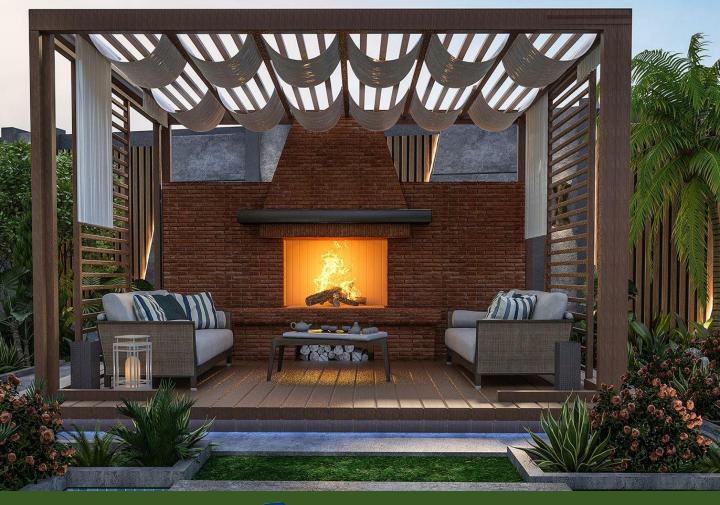

# Villa design PROJECTS

Architecture team: Helger design studio

villa design Area:550 sq

Location:Tehran.khane darya Style:modern design

Architecture: Niloofar koohi