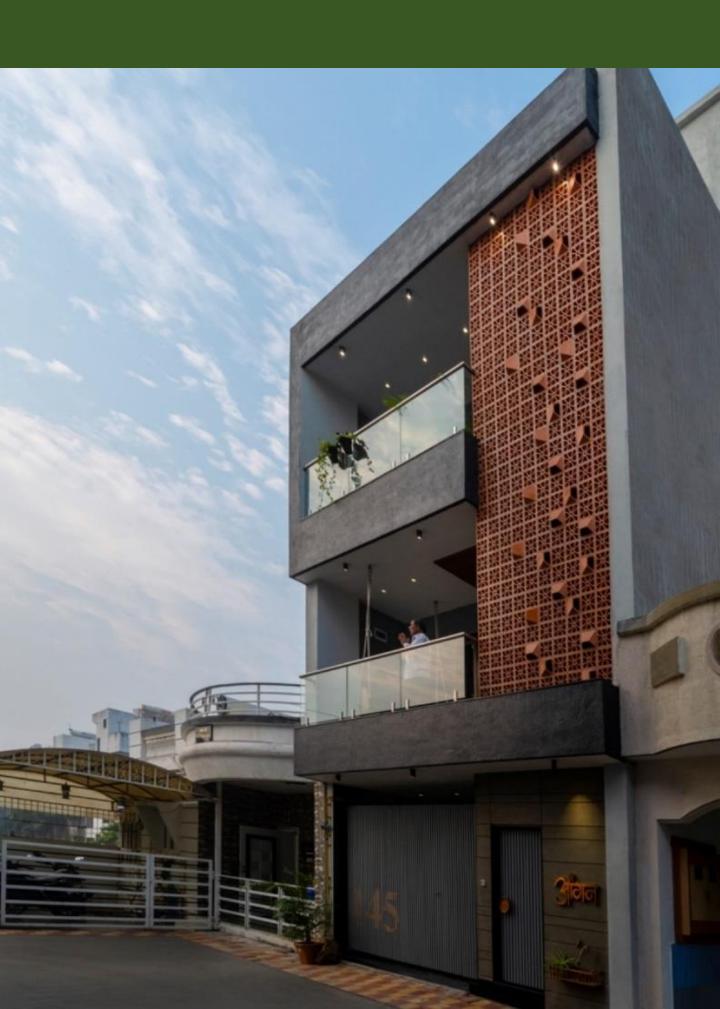

# Villa design PROJECTS

Architecture team: Helger design studio

villa design Area:550 sq

Location:Tehran.khane darya Style:modern design

Architecture: Niloofar koohi