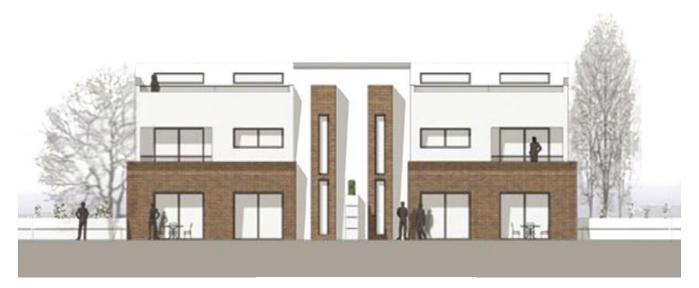

# Villa design PROJECTS

Architecture team: Helger design studio

villa design Area:550 sq

Location:Tehran.khane darya Style:modern design

Architecture: Niloofar koohi