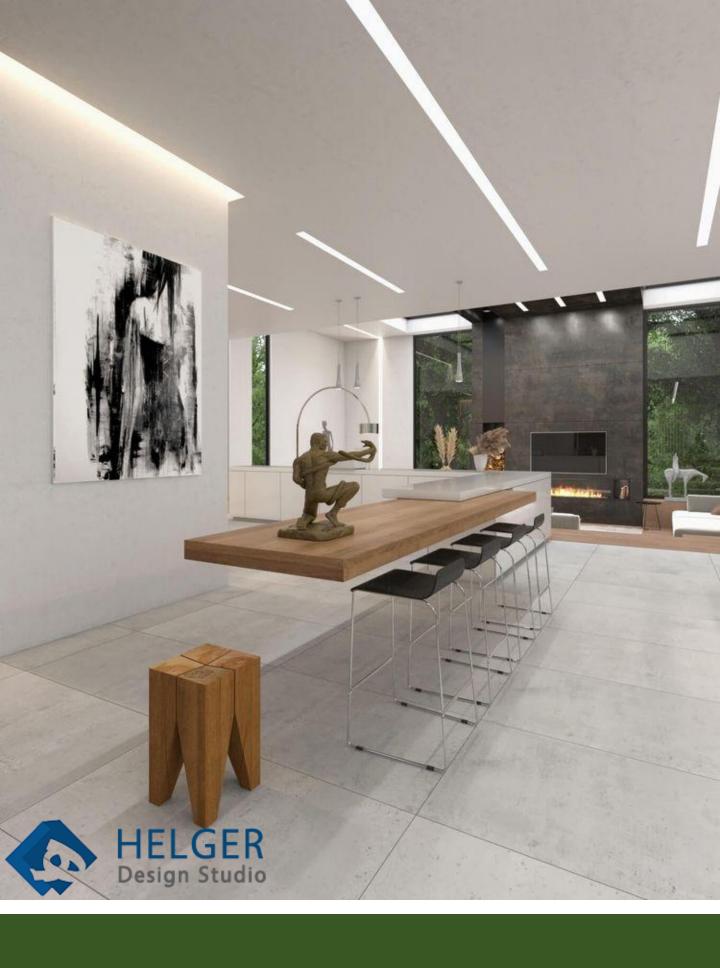

# Villa design PROJECTS

Architecture team: Helger design studio

villa design Area:550 sq

Location:Tehran.khane darya Style:modern design

Architecture: Niloofar koohi