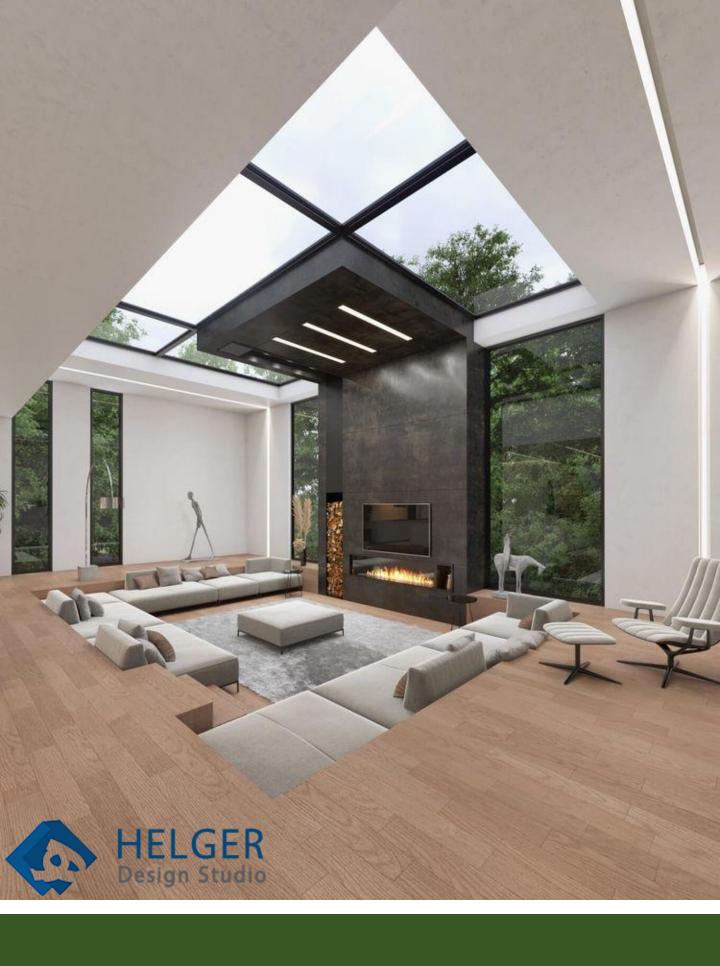

# Villa design PROJECTS

Architecture team: Helger design studio

villa design Area:550 sq

Location:Tehran.khane darya Style:modern design

Architecture: Niloofar koohi