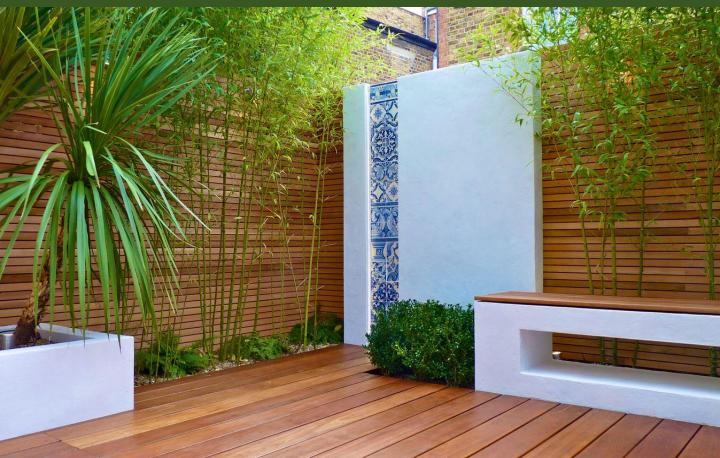

Villa -Mr setari

Architecture team: Helger Design studio

Date:1400 Loc:lavasan Area:200mm