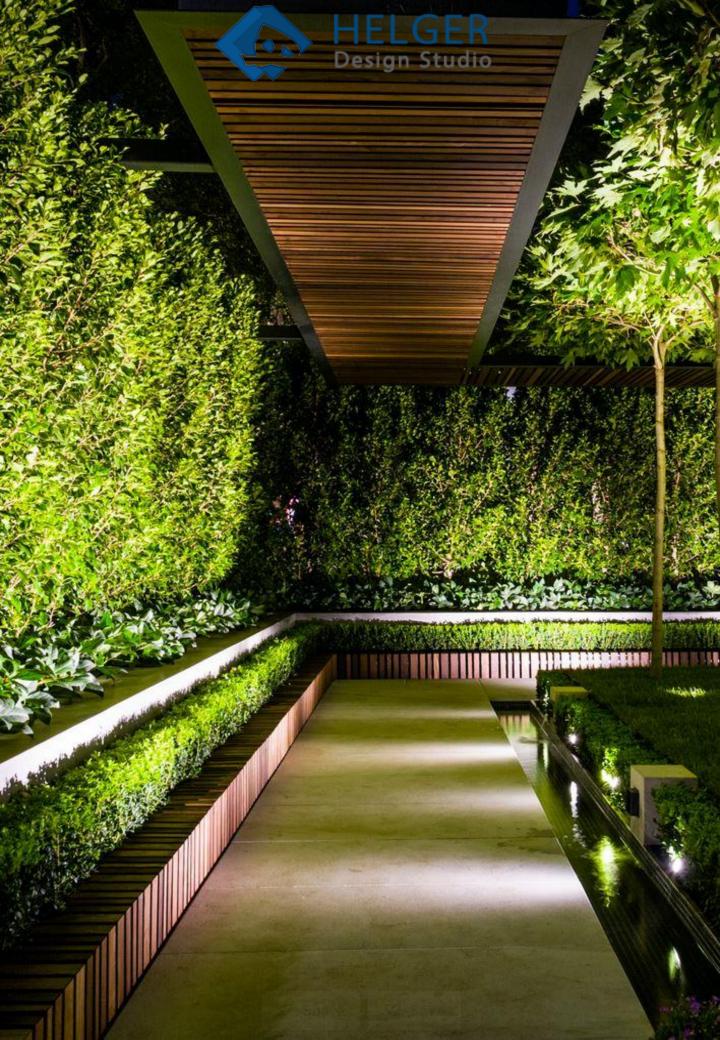

# Villa design PROJECTS

Architecture team: Helger design studio

villa design Area:550 sq

Location:Tehran.khane darya Style:modern design

Architecture: Niloofar koohi