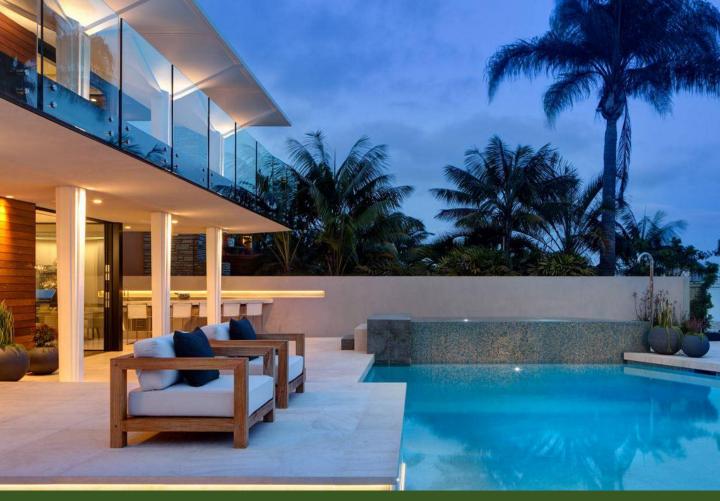

# Villa design PROJECTS

Architecture team: Helger design studio

villa design Area:550 sq

Location:Tehran.khane darya Style:modern design

Architecture: Niloofar koohi