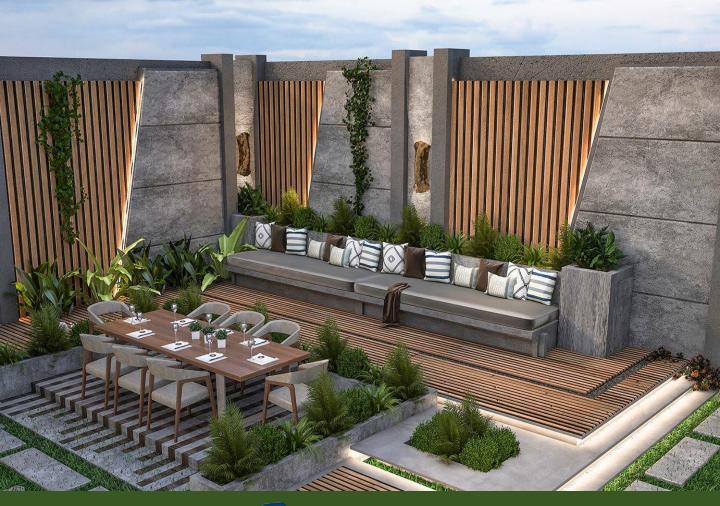

# Villa design PROJECTS

Architecture team: Helger design studio

villa design Area:550 sq

Location:Tehran.khane darya Style:modern design

Architecture: Niloofar koohi