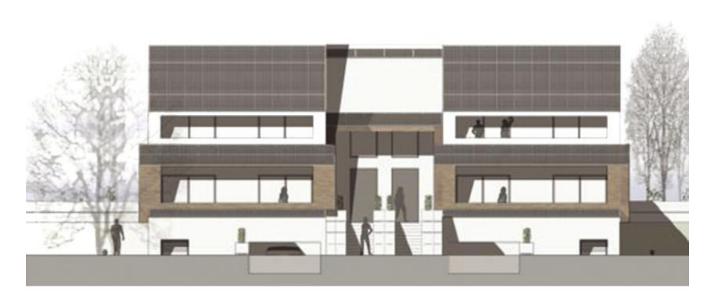

# Villa design PROJECTS

Architecture team: Helger design studio

villa design Area:550 sq

Location:Tehran.khane darya Style:modern design

Architecture: Niloofar koohi