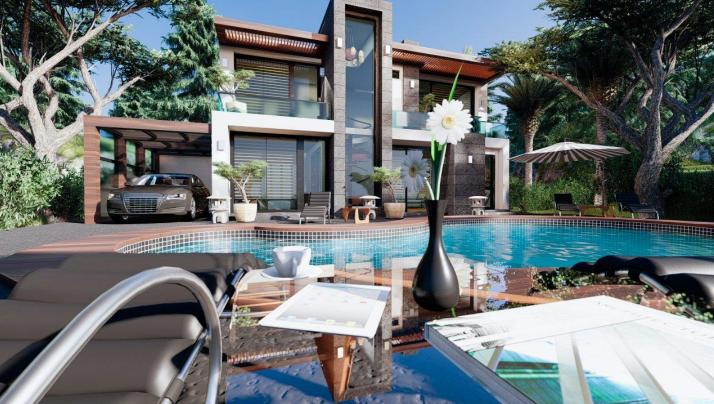

# Villa design PROJECTS

Architecture team: Helger design studio

villa design Area:550 sq

Location:Tehran.khane darya Style:modern design

Architecture: Niloofar koohi