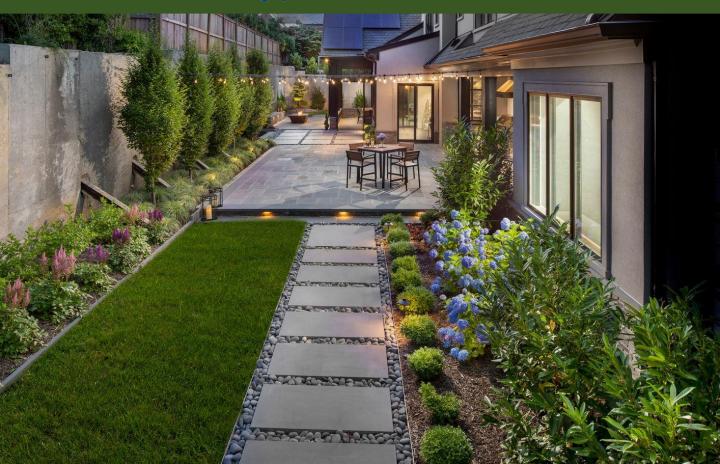

# Villa design PROJECTS

Architecture team: Helger design studio

villa design Area:550 sq

Location:Tehran.khane darya Style:modern design

Architecture: Niloofar koohi