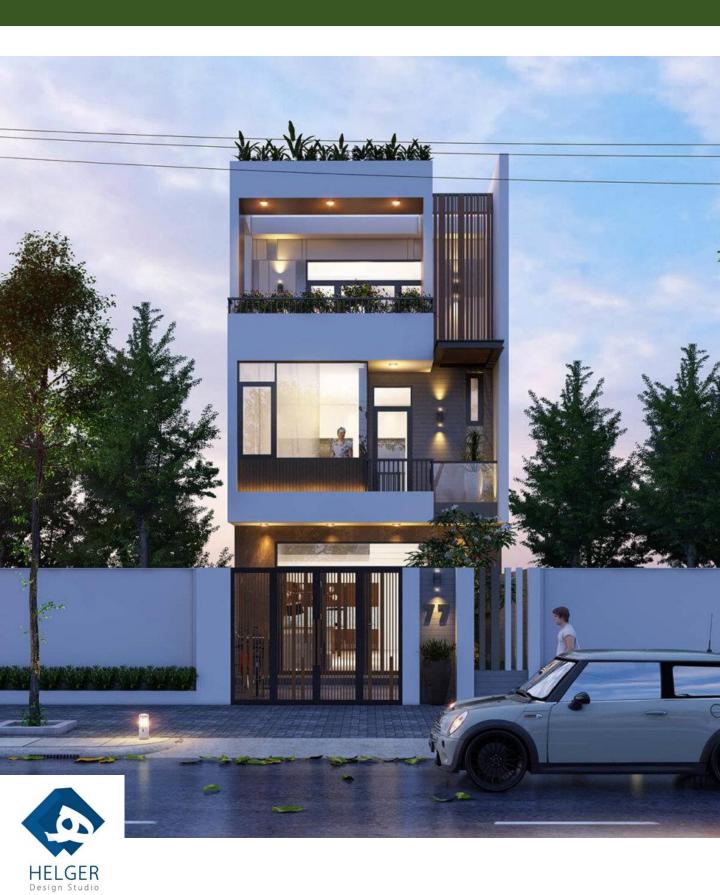

# Villa design PROJECTS

Architecture team: Helger design studio

villa design Area:550 sq

Location:Tehran.khane darya Style:modern design

Architecture: Niloofar koohi