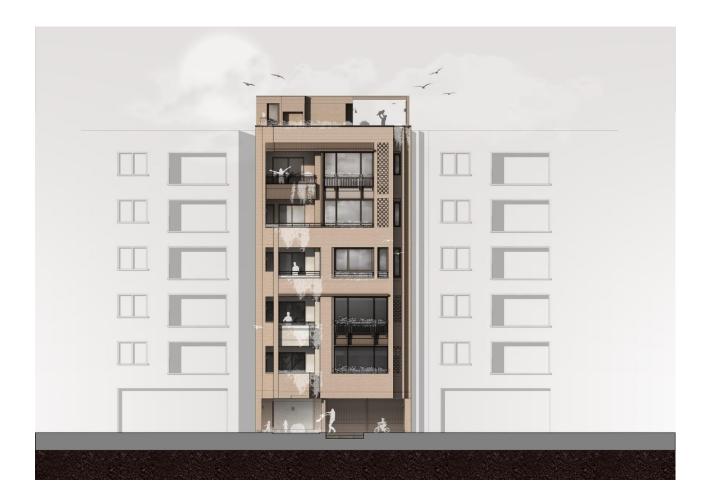

# Villa design PROJECTS

Architecture team: Helger design studio

villa design Area:550 sq

Location:Tehran.khane darya Style:modern design

Architecture: Niloofar koohi