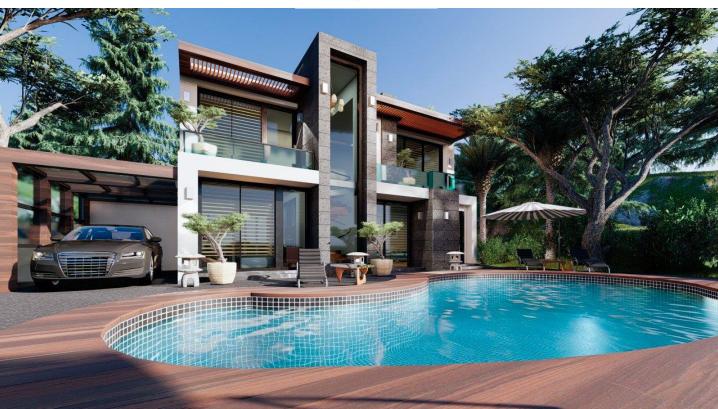

# Villa design PROJECTS

Architecture team: Helger design studio

villa design Area:550 sq

Location:Tehran.khane darya Style:modern design

Architecture: Niloofar koohi