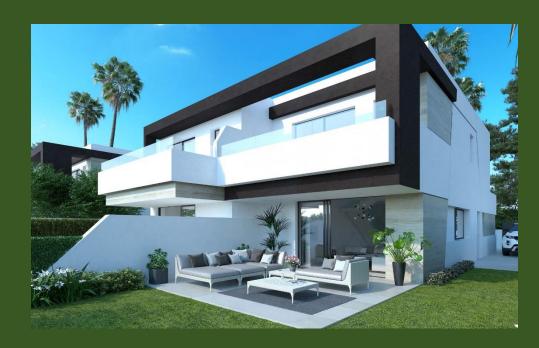

### **Dental clinic**

Architecture team: Helger Design

studio **Date**:1400 Loc:lobnan

Villa -Mr rezaei

Architecture team: Helger Design studio

**Date**:1398-1397 **Loc**:lavasan **Area**:880mm

HELGER Design Studio