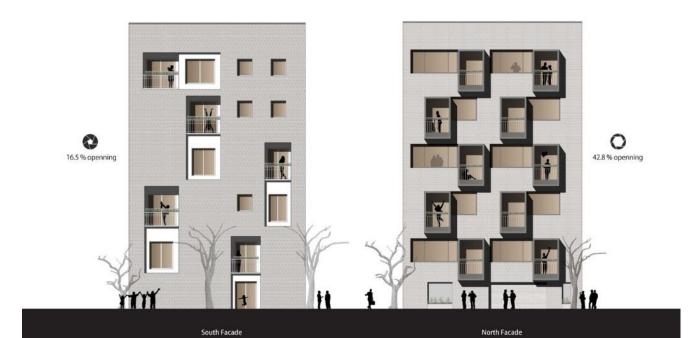

HELGER Design Studio









# Villa design PROJECTS





Architecture team: Helger design studio

villa design Area:550 sq

Location:Tehran.khane darya Style:modern design

Architecture: Niloofar koohi

































































### **Dental clinic**

Architecture team: Helger Design

studio **Date**:1400 Loc:lobnan

















Villa -Mr rezaei

Architecture team: Helger Design studio

**Date**:1398-1397 **Loc**:lavasan **Area**:880mm













HELGER Design Studio

Villa -Mr nabati

Architecture team: Helger Design studio

Date:1400 Loc:teh Area:200mm







Villa -Mr korf

Architecture team: Helger Design studio

Date:1399 Loc:sorkhrod Area:900mm







Villa -Mr sanayi fard
Architecture team: Helger Design studio































Villa -Mr setari

Architecture team: Helger Design studio

Date:1400 Loc:lavasan Area:200mm





## Villa -Mr bakhshi

Architecture team: Helger Design studio

**Date**:1400 Loc:gilan

Area:1200mm







































نشان عالی حمایت ملی به پاس حمایت از خلاقیت ملی و واردات تکنولوژی









توفيق دريافت بالاترين تقدير ها



گواهی نامه های بین المللی اخذ نشان های و استاندارد های بین المللی



THE NEW WAY TO DESIGN YOUR HOME™



نشان عالی بنیانگذار ان صنعت در راستای تلاش های بین المللی و سرمایه گذاری داخلی











Zigeve (noord)



Begane ground



1e verdieping







## Helger design studio

Tehran.valiasr st.naseri

Kian tower,15 floor

**CONTACT US:** 

021 28424019

info@helgerco.com

**FOLLOW US:** 

instagram: @helger.design.studio

Site: helgerco.com