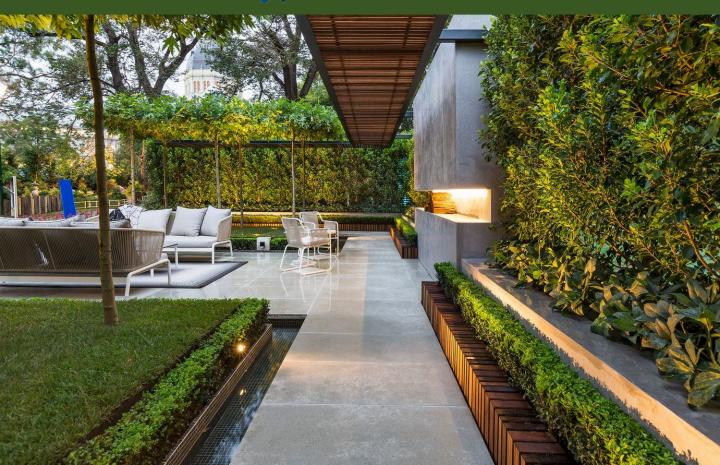

# Villa design PROJECTS

Architecture team: Helger design studio

villa design Area:550 sq

Location:Tehran.khane darya Style:modern design

Architecture: Niloofar koohi