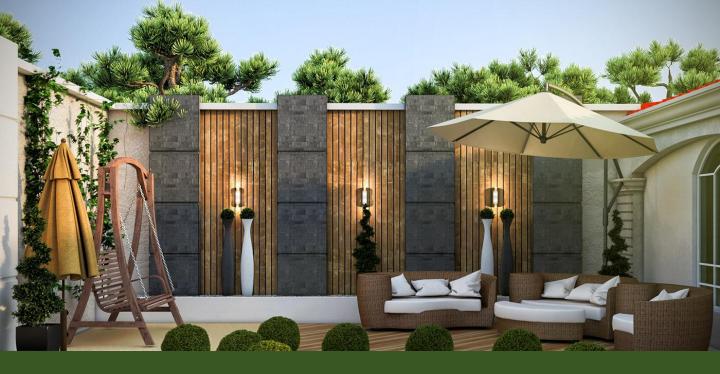

# Villa design PROJECTS

Architecture team: Helger design studio

villa design Area:550 sq

Location:Tehran.khane darya Style:modern design

Architecture: Niloofar koohi