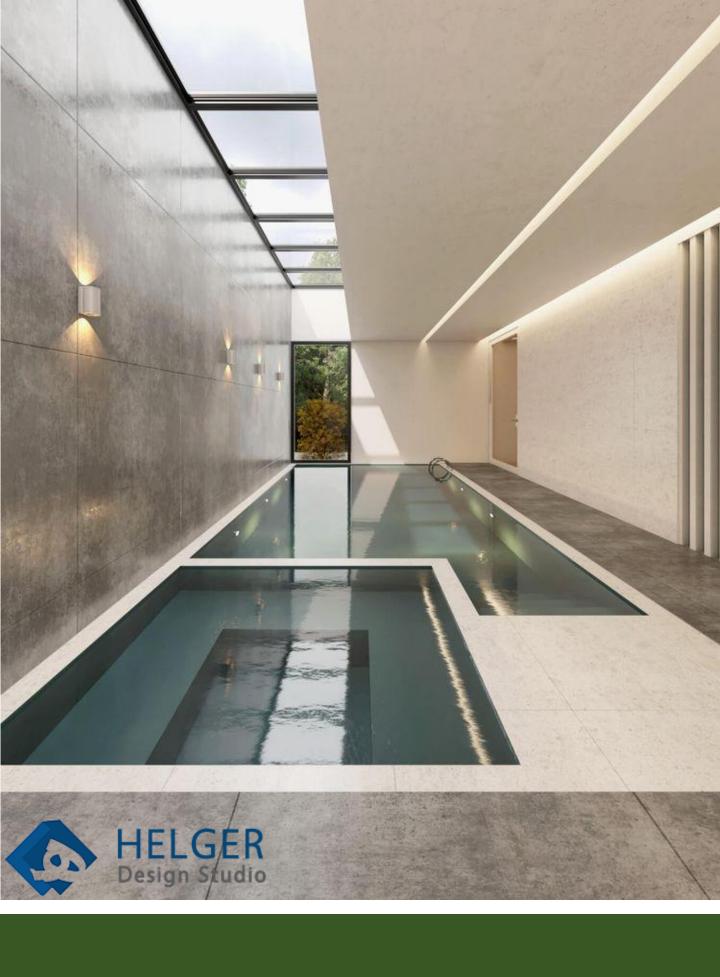

# Villa design PROJECTS

Architecture team: Helger design studio

villa design Area:550 sq

Location:Tehran.khane darya Style:modern design

Architecture: Niloofar koohi