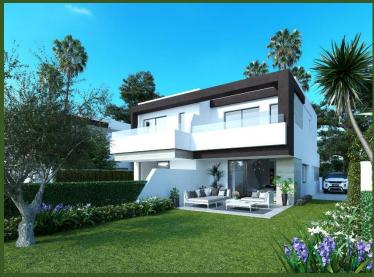

# Villa design PROJECTS

Architecture team: Helger design studio

villa design Area:550 sq

Location:Tehran.khane darya Style:modern design

Architecture: Niloofar koohi