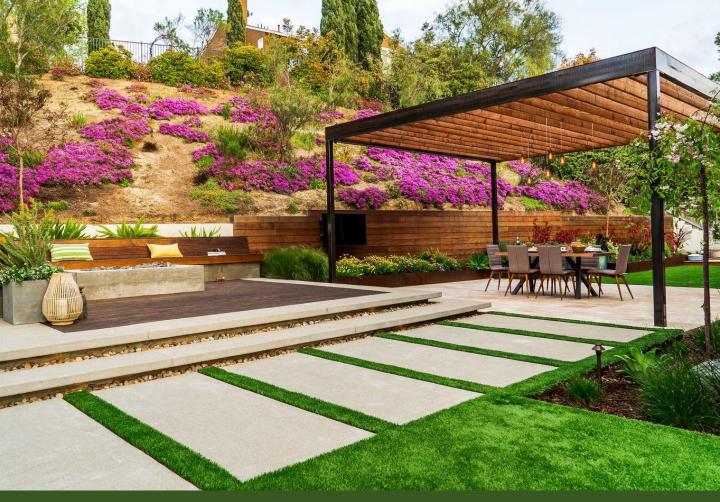

# Villa design PROJECTS

Architecture team: Helger design studio

villa design Area:550 sq

Location:Tehran.khane darya Style:modern design

Architecture: Niloofar koohi