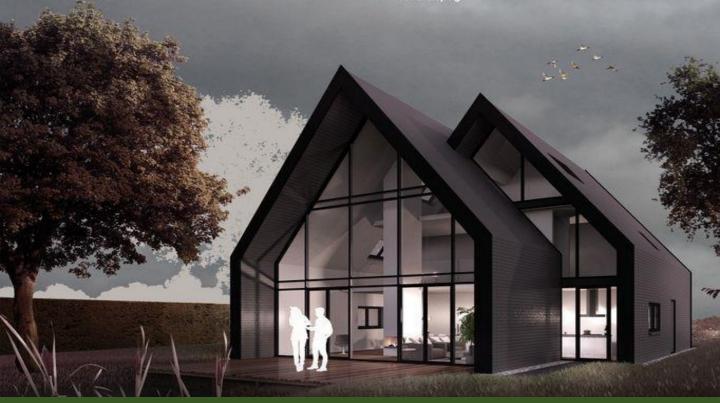

# Villa design PROJECTS

Architecture team: Helger design studio

villa design Area:550 sq

Location:Tehran.khane darya Style:modern design

Architecture: Niloofar koohi