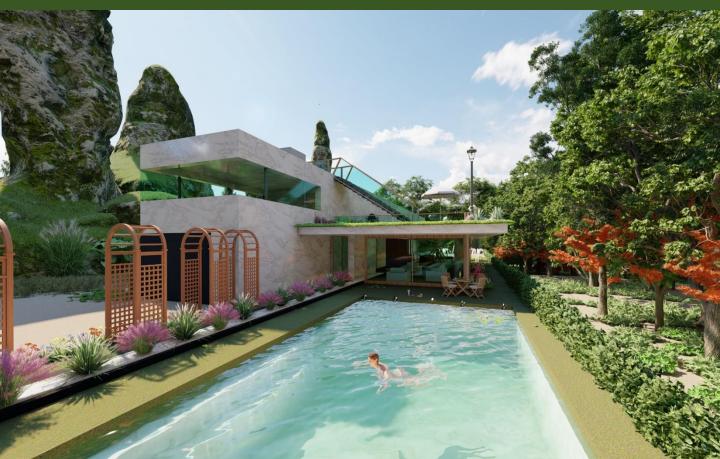

# Villa design PROJECTS

Architecture team: Helger design studio

villa design Area:550 sq

Location:Tehran.khane darya Style:modern design

Architecture: Niloofar koohi