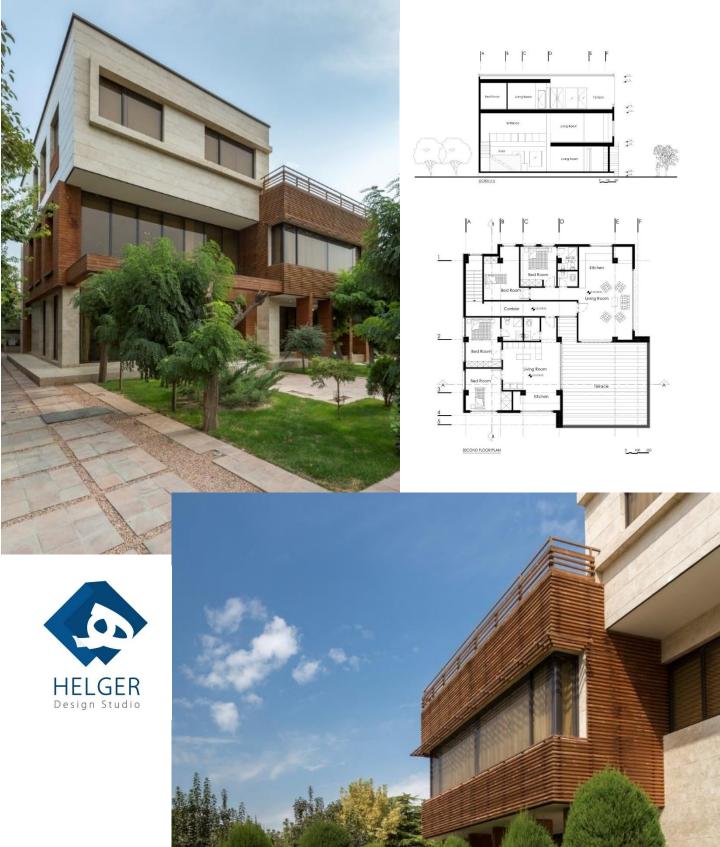

# Villa design PROJECTS

Architecture team: Helger design studio

villa design Area:550 sq

Location:Tehran.khane darya Style:modern design

Architecture: Niloofar koohi