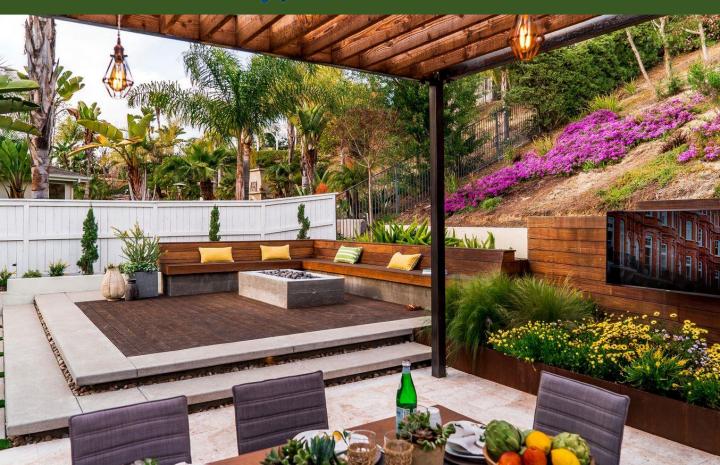

# Villa design PROJECTS

Architecture team: Helger design studio

villa design Area:550 sq

Location:Tehran.khane darya Style:modern design

Architecture: Niloofar koohi