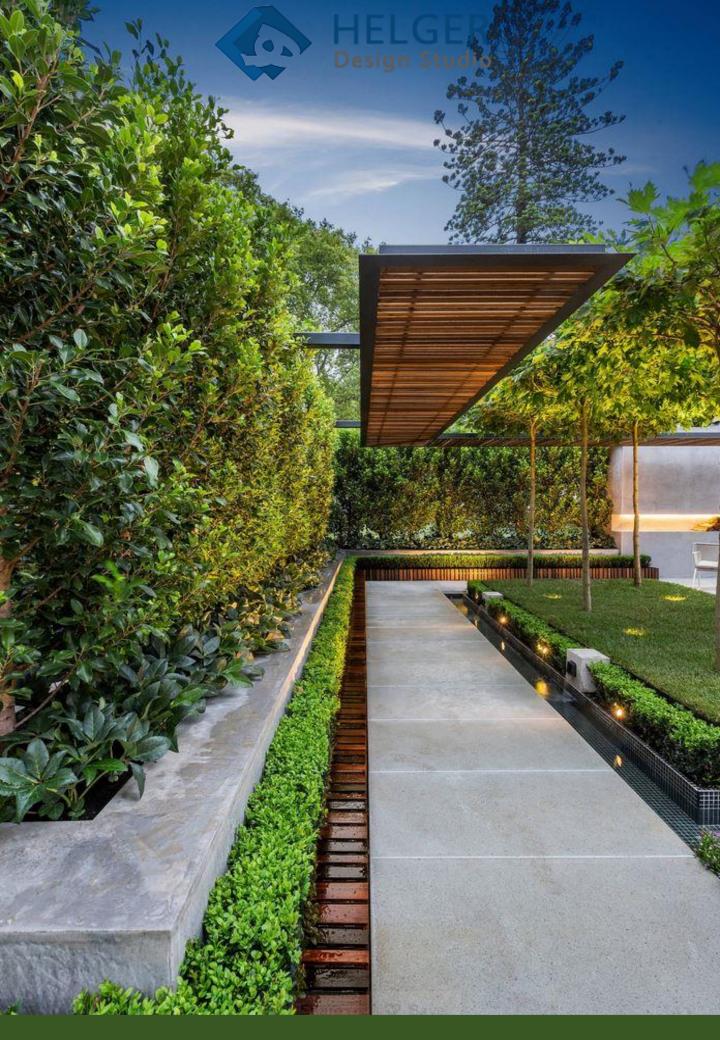

# Villa design PROJECTS

Architecture team: Helger design studio

villa design Area:550 sq

Location:Tehran.khane darya Style:modern design

Architecture: Niloofar koohi