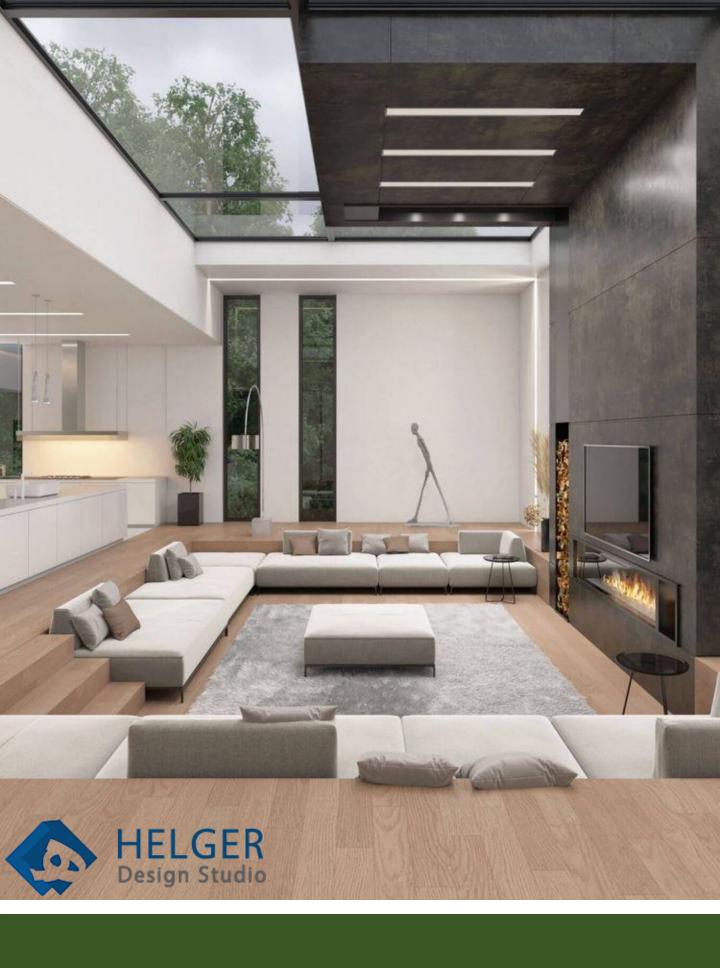

# Villa design PROJECTS

Architecture team: Helger design studio

villa design Area:550 sq

Location:Tehran.khane darya Style:modern design

Architecture: Niloofar koohi