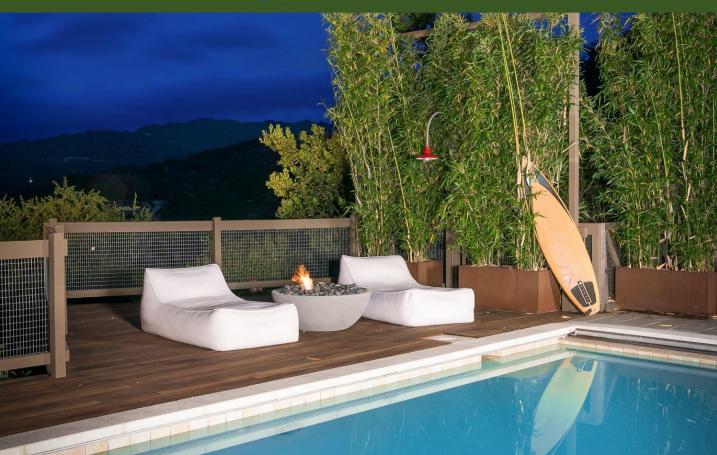

Villa -Mr setari

Architecture team: Helger Design studio

Date:1400 Loc:lavasan Area:200mm