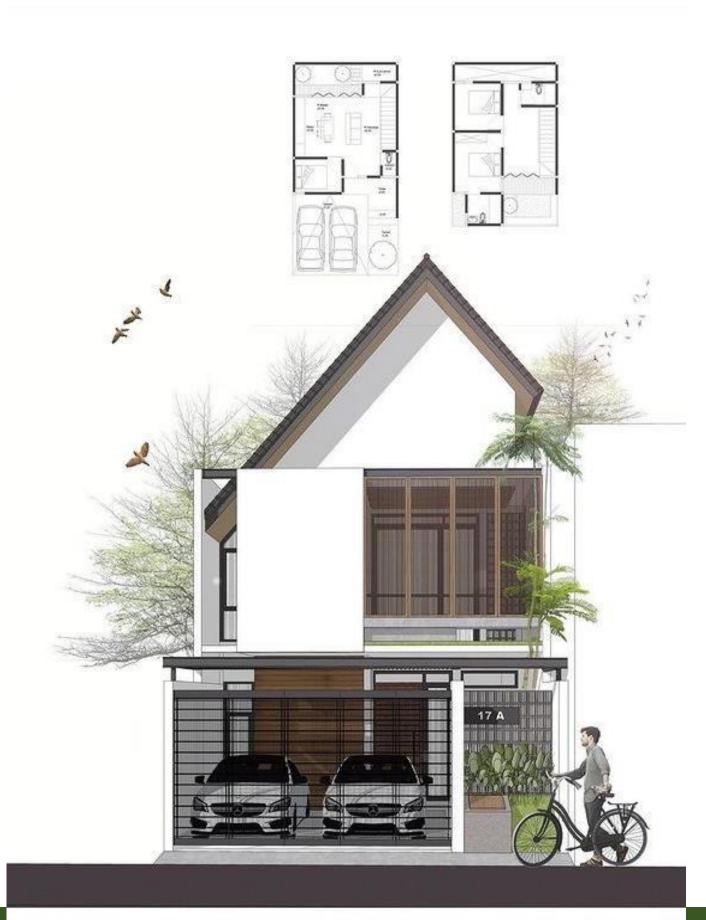

# Villa design PROJECTS

Architecture team: Helger design studio

villa design Area:550 sq

Location:Tehran.khane darya Style:modern design

Architecture: Niloofar koohi