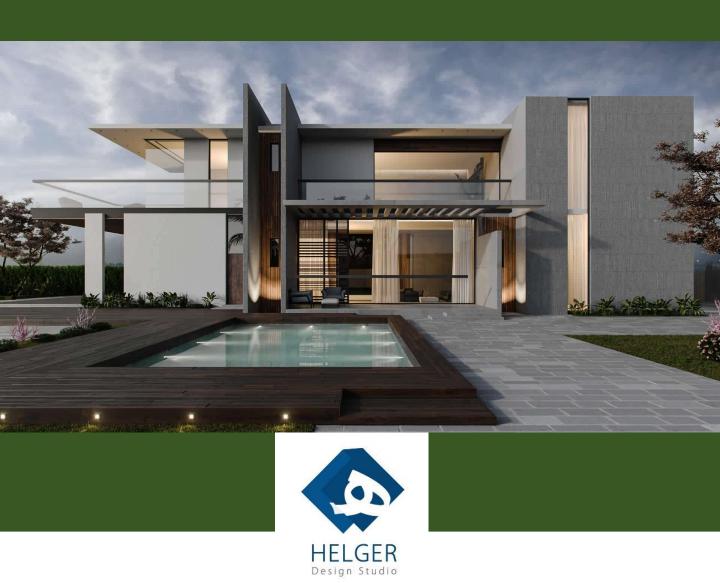

# Villa design PROJECTS

Architecture team: Helger design studio

villa design Area:550 sq

Location:Tehran.khane darya Style:modern design

Architecture: Niloofar koohi