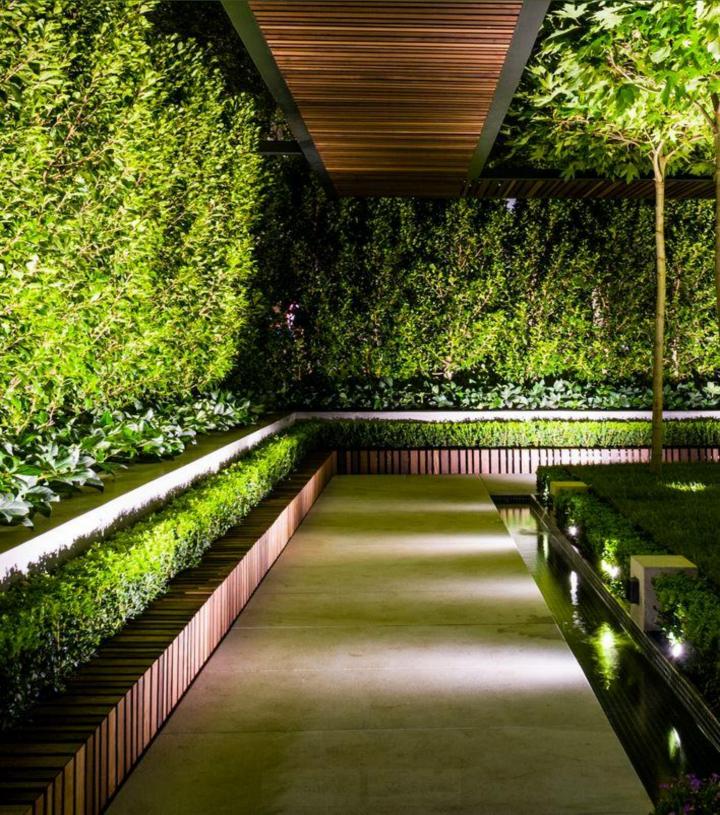

# Villa design PROJECTS

Architecture team: Helger design studio

villa design Area:550 sq

Location:Tehran.khane darya Style:modern design

Architecture: Niloofar koohi