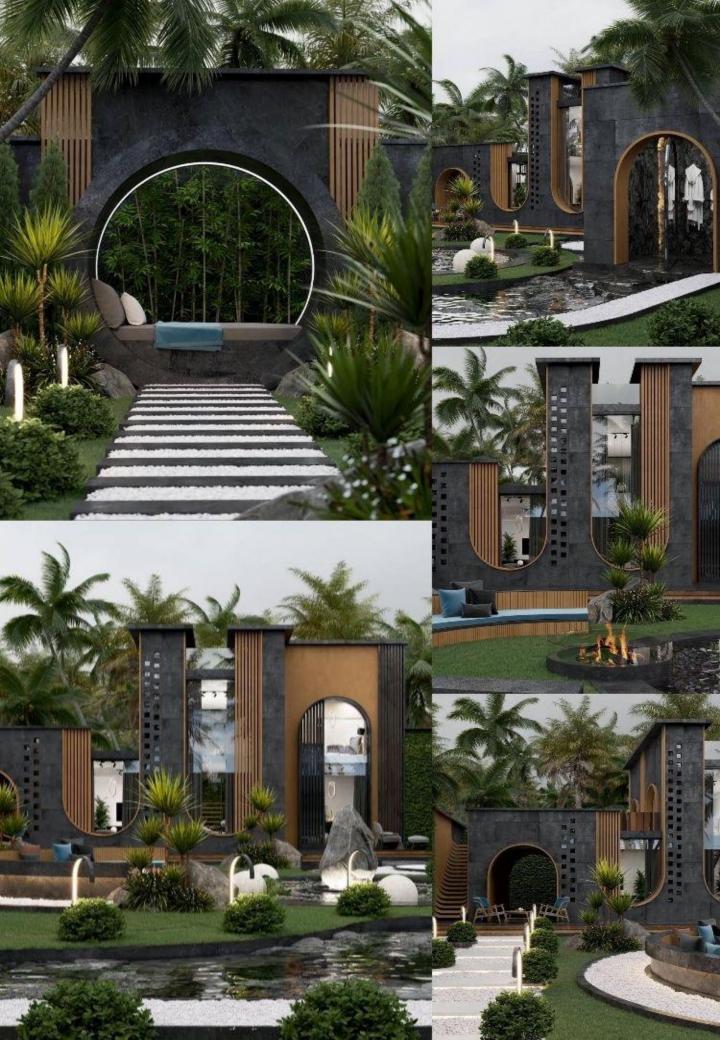

## Villa -Mr bakhshi

Architecture team: Helger Design studio

**Date**:1400 Loc:gilan

Area:1200mm

نشان عالی حمایت ملی به پاس حمایت از خلاقیت ملی و واردات تکنولوژی

توفيق دريافت بالاترين تقدير ها

گواهی نامه های بین المللی اخذ نشان های و استاندارد های بین المللی