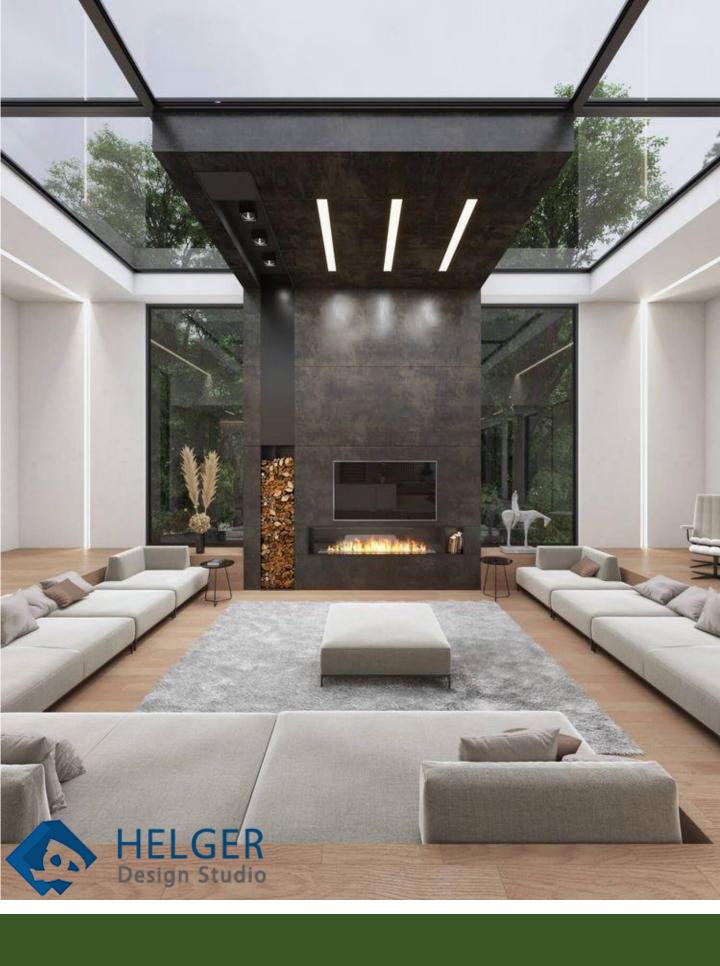

# Villa design PROJECTS

Architecture team: Helger design studio

villa design Area:550 sq

Location:Tehran.khane darya Style:modern design

Architecture: Niloofar koohi