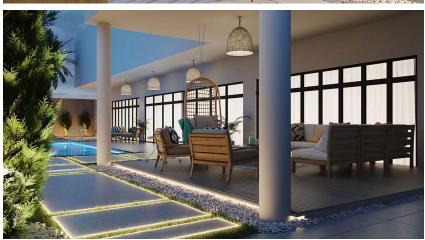

# Villa design PROJECTS

Architecture team: Helger design studio

villa design Area:550 sq

Location:Tehran.khane darya Style:modern design

Architecture: Niloofar koohi