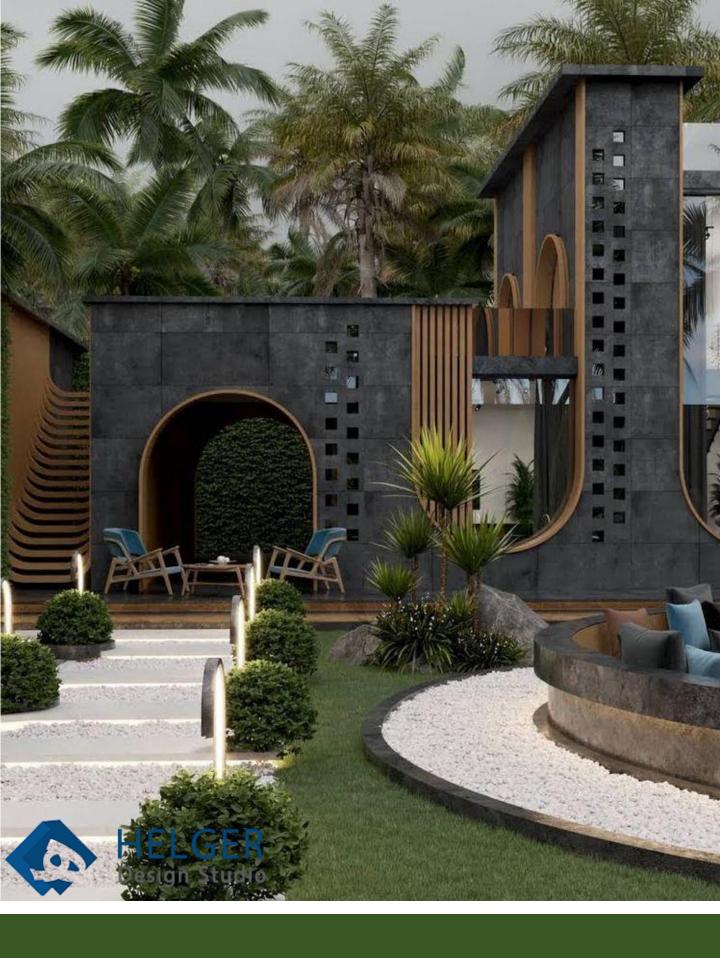

## Villa -Mr bakhshi

Architecture team: Helger Design studio

**Date**:1400 Loc:gilan

Area:1200mm

نشان عالی حمایت ملی به پاس حمایت از خلاقیت ملی و واردات تکنولوژی

توفيق دريافت بالاترين تقدير ها

گواهی نامه های بین المللی اخذ نشان های و استاندارد های بین المللی