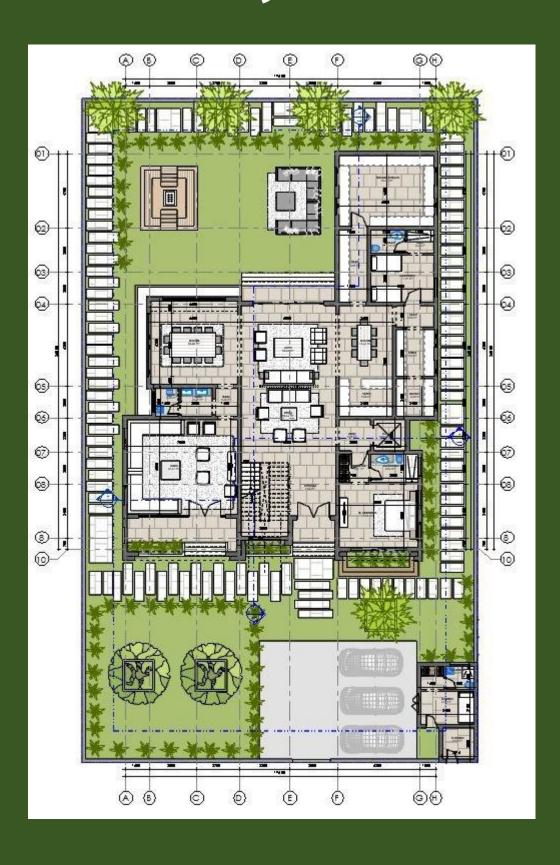

# Villa design PROJECTS

Architecture team: Helger design studio

villa design Area:550 sq

Location:Tehran.khane darya Style:modern design

Architecture: Niloofar koohi