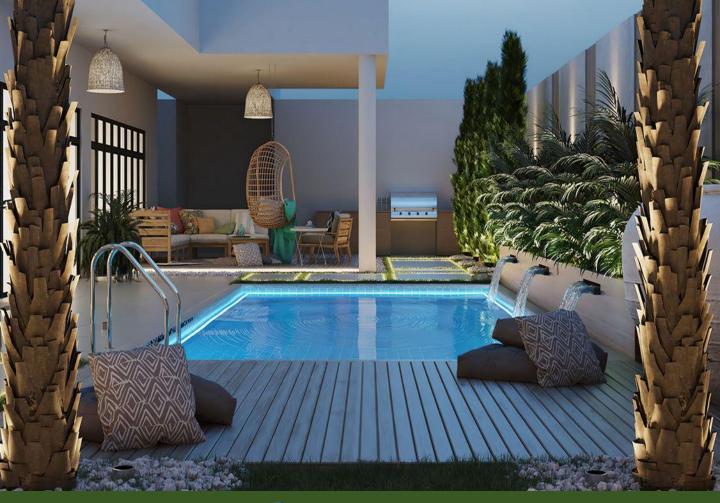

# Villa design PROJECTS

Architecture team: Helger design studio

villa design Area:550 sq

Location:Tehran.khane darya Style:modern design

Architecture: Niloofar koohi