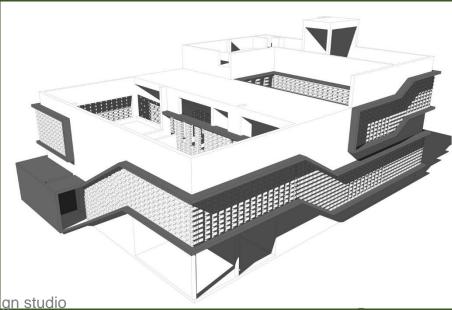

### **Dental clinic**

Architecture team: Helger Design

studio **Date**:1400 Loc:lobnan

Villa -Mr rezaei

Architecture team: Helger Design studio

**Date**:1398-1397 **Loc**:lavasan **Area**:880mm

HELGER Design Studio