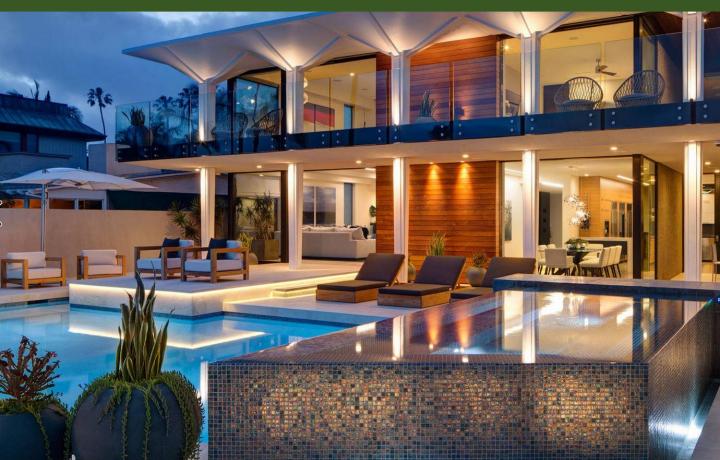

# Villa design PROJECTS

Architecture team: Helger design studio

villa design Area:550 sq

Location:Tehran.khane darya Style:modern design

Architecture: Niloofar koohi