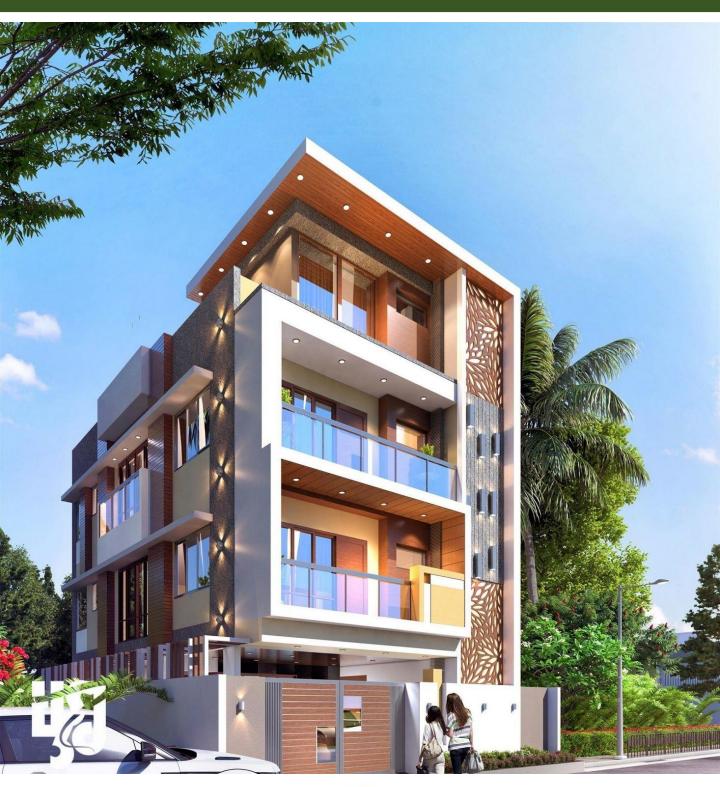

## Villa -Mr bakhshi

Architecture team: Helger Design studio

**Date**:1400 Loc:gilan

Area:1200mm

نشان عالی حمایت ملی به پاس حمایت از خلاقیت ملی و واردات تکنولوژی

توفيق دريافت بالاترين تقدير ها

گواهی نامه های بین المللی اخذ نشان های و استاندارد های بین المللی