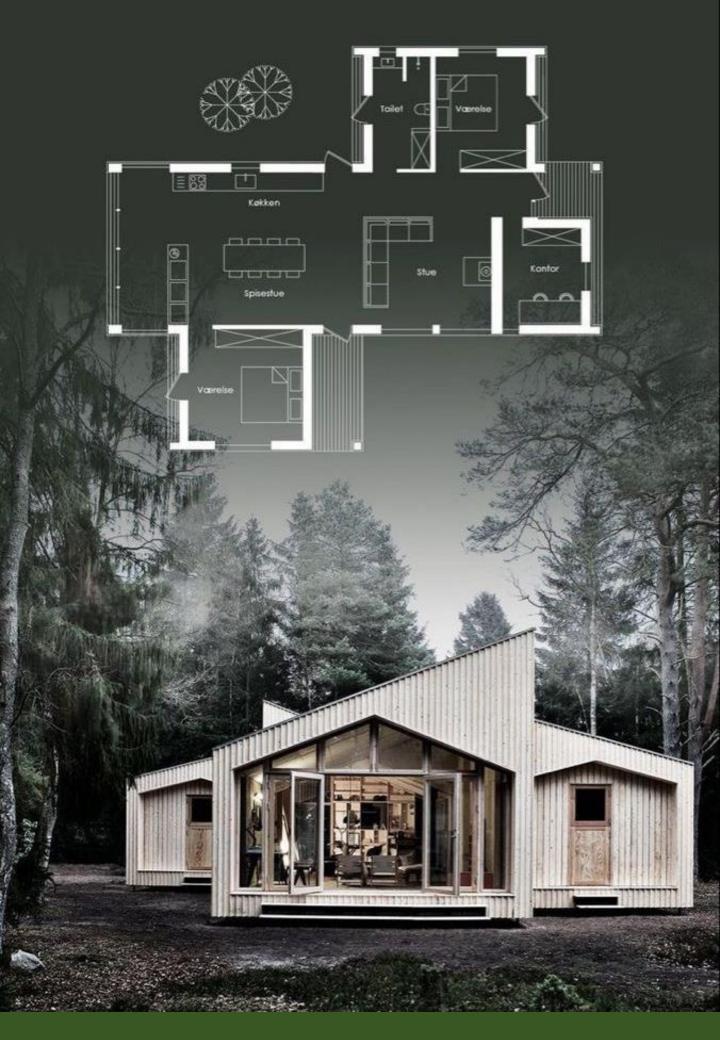

# Villa design PROJECTS

Architecture team: Helger design studio

villa design Area:550 sq

Location:Tehran.khane darya Style:modern design

Architecture: Niloofar koohi