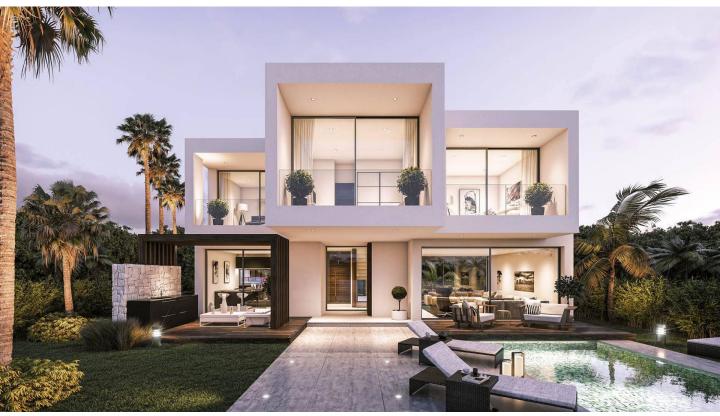

# Villa design PROJECTS

Architecture team: Helger design studio

villa design Area:550 sq

Location:Tehran.khane darya Style:modern design

Architecture: Niloofar koohi