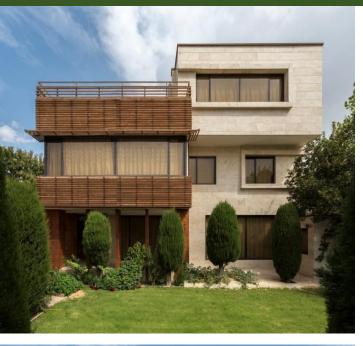

# Villa design PROJECTS

Architecture team: Helger design studio

villa design Area:550 sq

Location:Tehran.khane darya Style:modern design

Architecture: Niloofar koohi