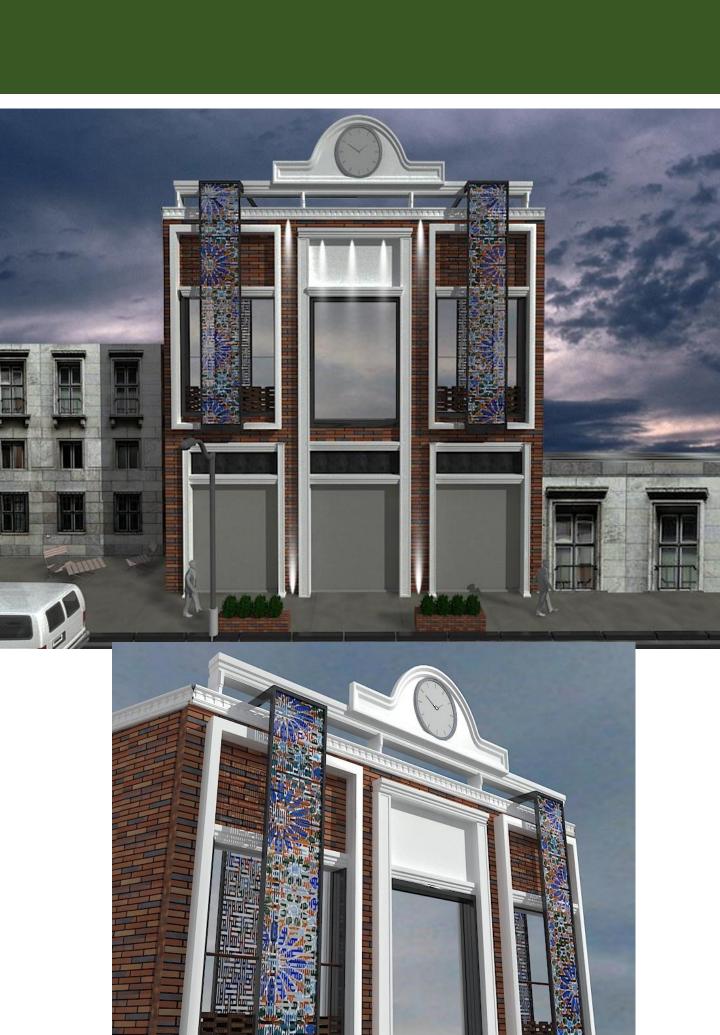

# HELGER Design Studio









# Villa design PROJECTS





Architecture team: Helger design studio

villa design Area:550 sq

Location:Tehran.khane darya Style:modern design

Architecture: Niloofar koohi

































































### **Dental clinic**

Architecture team: Helger Design

studio **Date**:1400 Loc:lobnan

















Villa -Mr rezaei

Architecture team: Helger Design studio

**Date**:1398-1397 **Loc**:lavasan **Area**:880mm













HELGER Design Studio

Villa -Mr nabati

Architecture team: Helger Design studio

Date:1400 Loc:teh Area:200mm







Villa -Mr korf

Architecture team: Helger Design studio

Date:1399 Loc:sorkhrod Area:900mm







Villa -Mr sanayi fard
Architecture team: Helger Design studio































Villa -Mr setari

Architecture team: Helger Design studio

Date:1400 Loc:lavasan Area:200mm





## Villa -Mr bakhshi

Architecture team: Helger Design studio

**Date**:1400 Loc:gilan

Area:1200mm







































نشان عالی حمایت ملی به پاس حمایت از خلاقیت ملی و واردات تکنولوژی









توفيق دريافت بالاترين تقدير ها



گواهی نامه های بین المللی اخذ نشان های و استاندارد های بین المللی



THE NEW WAY TO DESIGN YOUR HOME™



نشان عالی بنیانگذار ان صنعت در راستای تلاش های بین المللی و سرمایه گذاری داخلی











Zigeve (noord)



Begane ground



1e verdieping







## Helger design studio

Tehran.valiasr st.naseri

Kian tower,15 floor

**CONTACT US:** 

021 28424019

info@helgerco.com

**FOLLOW US:** 

instagram: @helger.design.studio

Site: helgerco.co