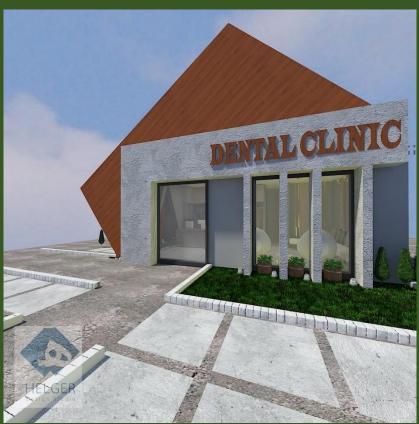

### **Dental clinic**

Architecture team: Helger Design

studio **Date**:1400 Loc:lobnan

Villa -Mr rezaei

Architecture team: Helger Design studio

**Date**:1398-1397 **Loc**:lavasan **Area**:880mm

HELGER Design Studio