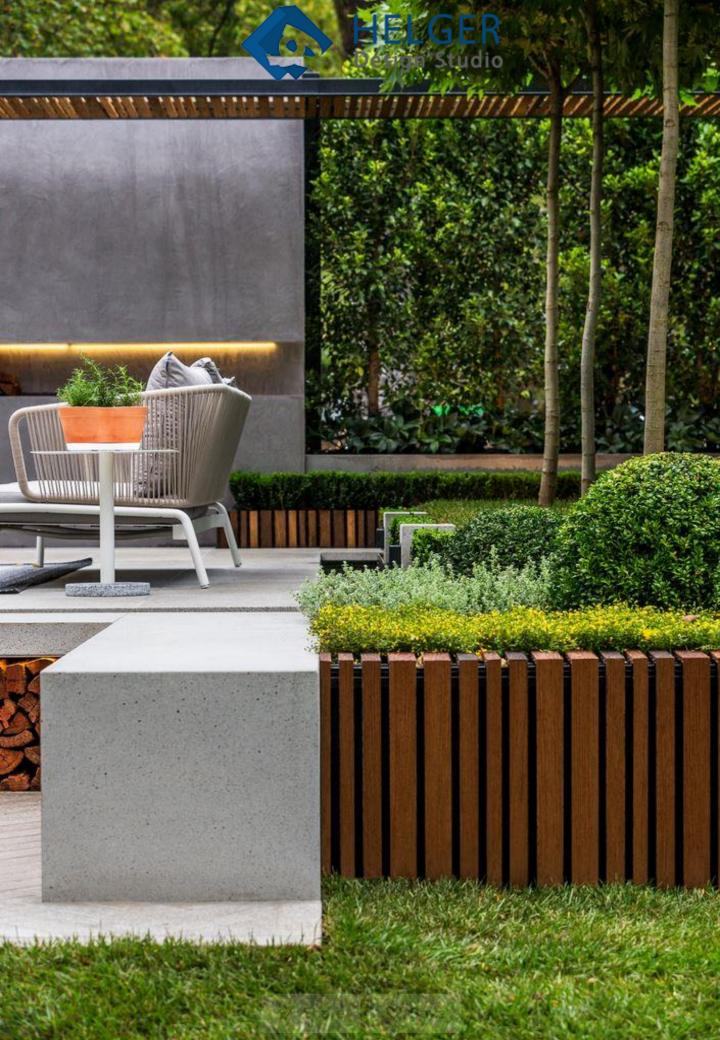

# Villa design PROJECTS

Architecture team: Helger design studio

villa design Area:550 sq

Location:Tehran.khane darya Style:modern design

Architecture: Niloofar koohi