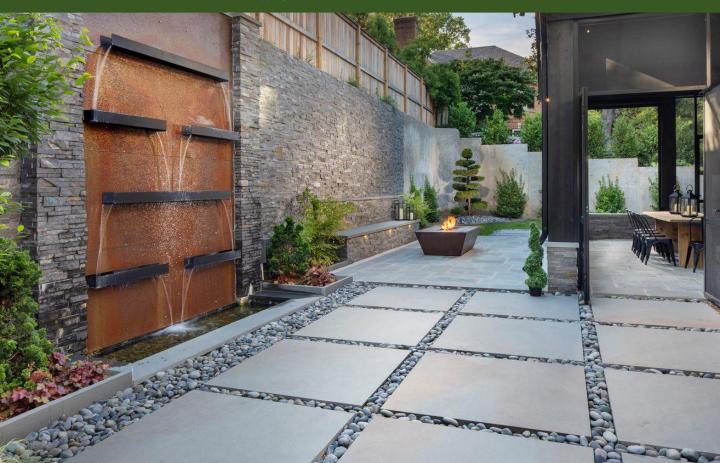

# Villa design PROJECTS

Architecture team: Helger design studio

villa design Area:550 sq

Location:Tehran.khane darya Style:modern design

Architecture: Niloofar koohi