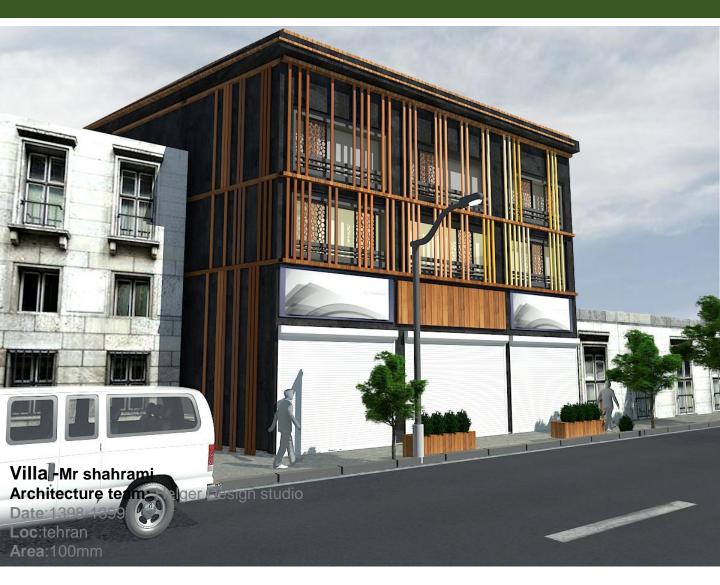

### **Dental clinic**

Architecture team: Helger Design

studio **Date**:1400 Loc:lobnan

Villa -Mr rezaei

Architecture team: Helger Design studio

**Date**:1398-1397 **Loc**:lavasan **Area**:880mm

HELGER Design Studio