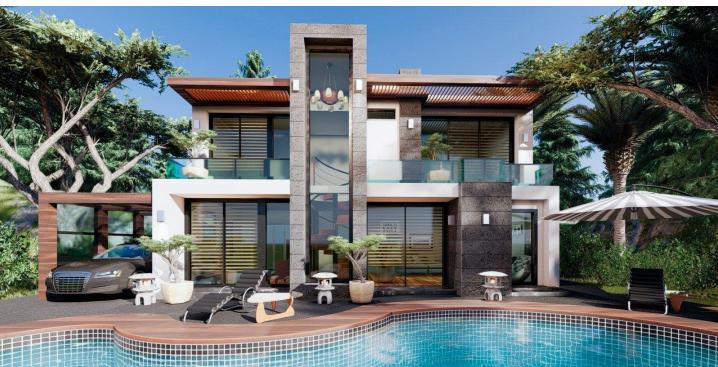

# Villa design PROJECTS

Architecture team: Helger design studio

villa design Area:550 sq

Location:Tehran.khane darya Style:modern design

Architecture: Niloofar koohi