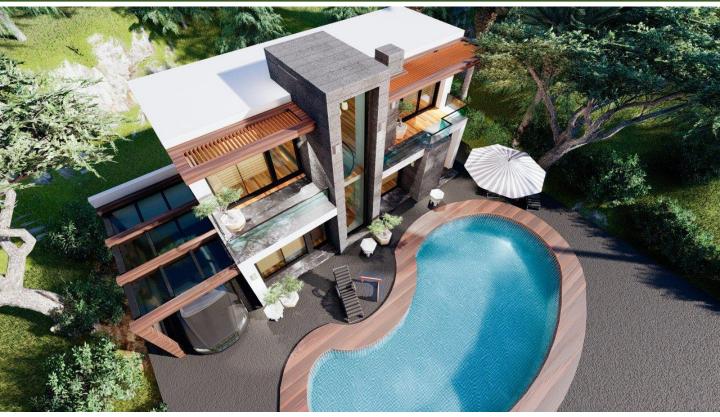

# Villa design PROJECTS

Architecture team: Helger design studio

villa design Area:550 sq

Location:Tehran.khane darya Style:modern design

Architecture: Niloofar koohi