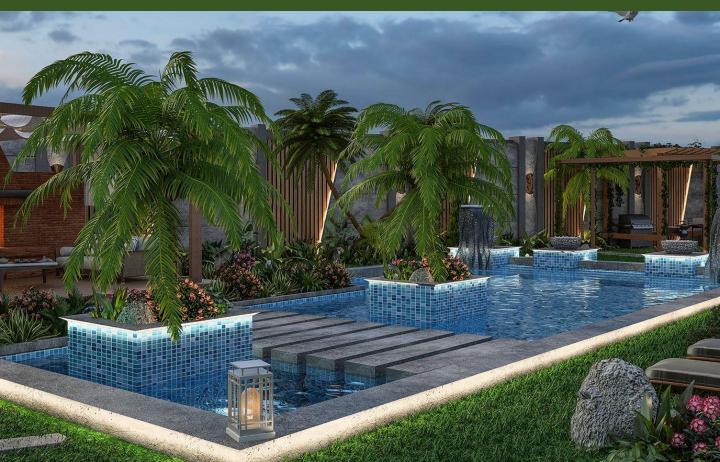

# Villa design PROJECTS

Architecture team: Helger design studio

villa design Area:550 sq

Location:Tehran.khane darya Style:modern design

Architecture: Niloofar koohi