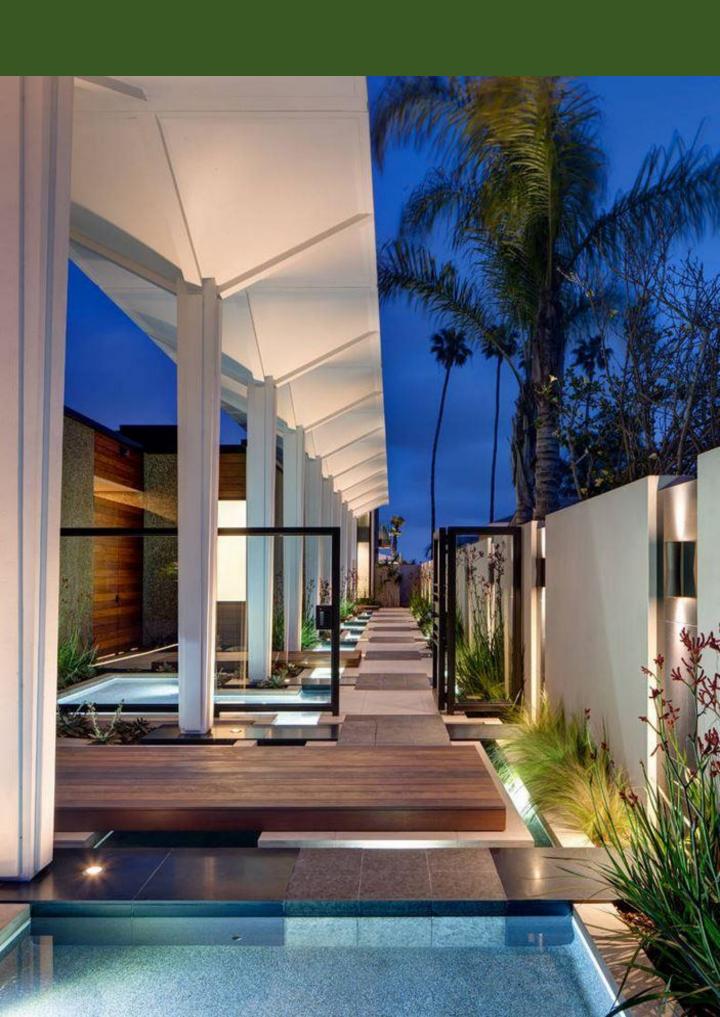

# Villa design PROJECTS

Architecture team: Helger design studio

villa design Area:550 sq

Location:Tehran.khane darya Style:modern design

Architecture: Niloofar koohi