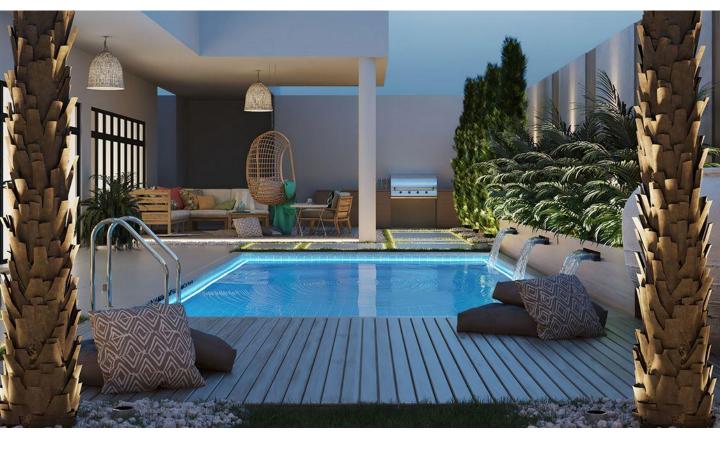

# Villa design PROJECTS

Architecture team: Helger design studio

villa design Area:550 sq

Location:Tehran.khane darya Style:modern design

Architecture: Niloofar koohi