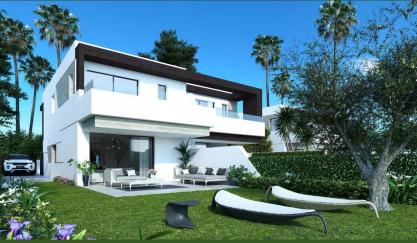

# Villa design PROJECTS

Architecture team: Helger design studio

villa design Area:550 sq

Location:Tehran.khane darya Style:modern design

Architecture: Niloofar koohi