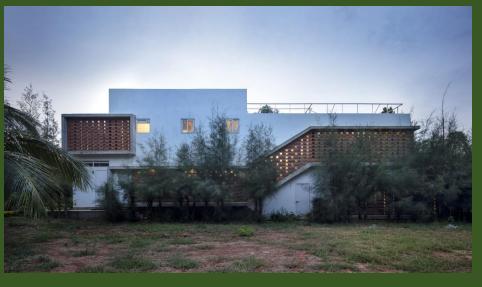

# Villa design PROJECTS

Architecture team: Helger design studio

villa design Area:550 sq

Location:Tehran.khane darya Style:modern design

Architecture: Niloofar koohi