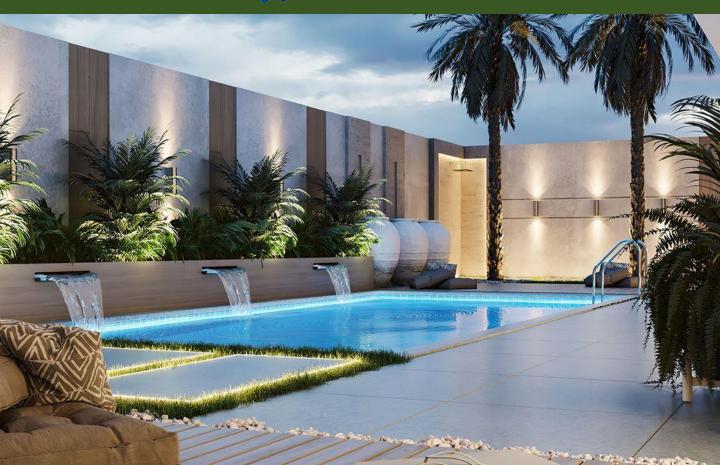

# Villa design PROJECTS

Architecture team: Helger design studio

villa design Area:550 sq

Location:Tehran.khane darya Style:modern design

Architecture: Niloofar koohi