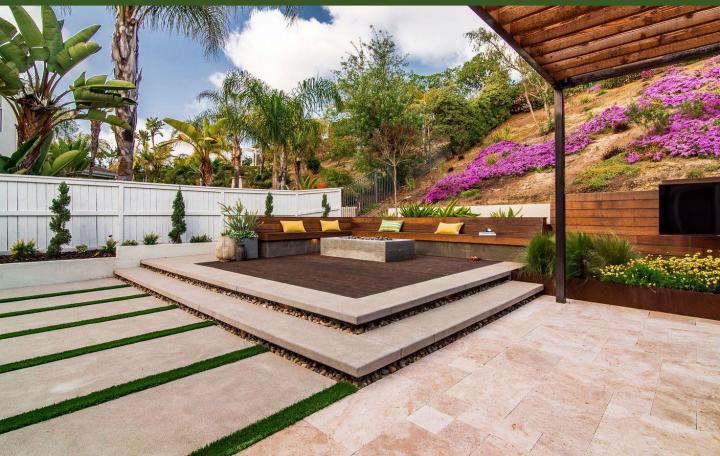

# Villa design PROJECTS

Architecture team: Helger design studio

villa design Area:550 sq

Location:Tehran.khane darya Style:modern design

Architecture: Niloofar koohi