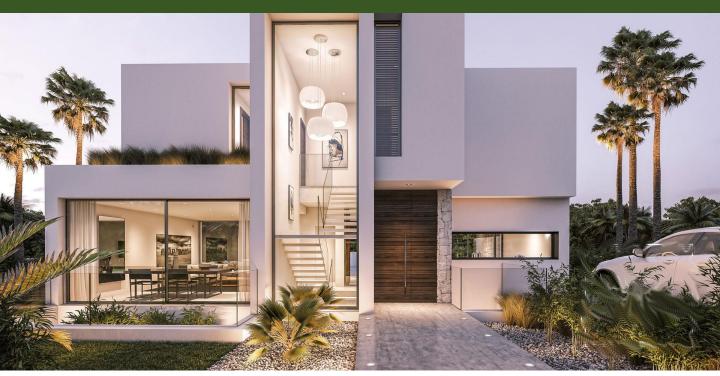

# Villa design PROJECTS

Architecture team: Helger design studio

villa design Area:550 sq

Location:Tehran.khane darya Style:modern design

Architecture: Niloofar koohi