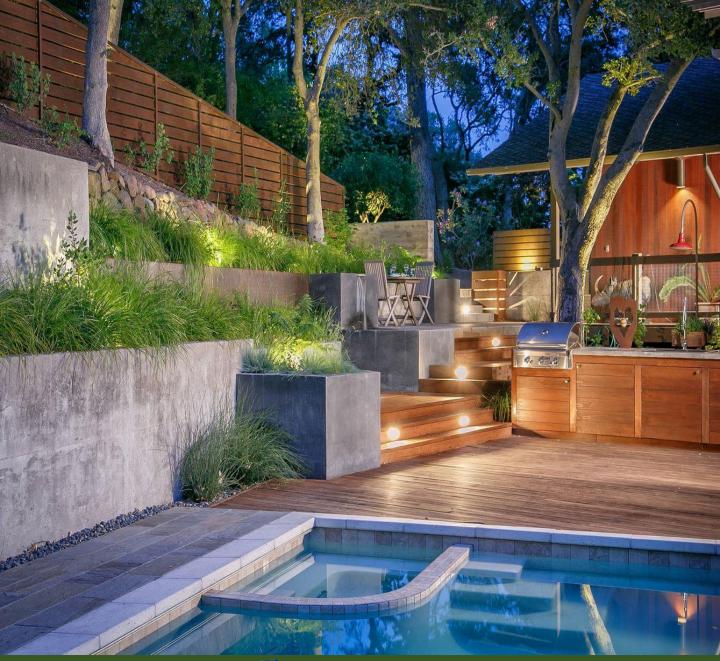

# Villa design PROJECTS

Architecture team: Helger design studio

villa design Area:550 sq

Location:Tehran.khane darya Style:modern design

Architecture: Niloofar koohi