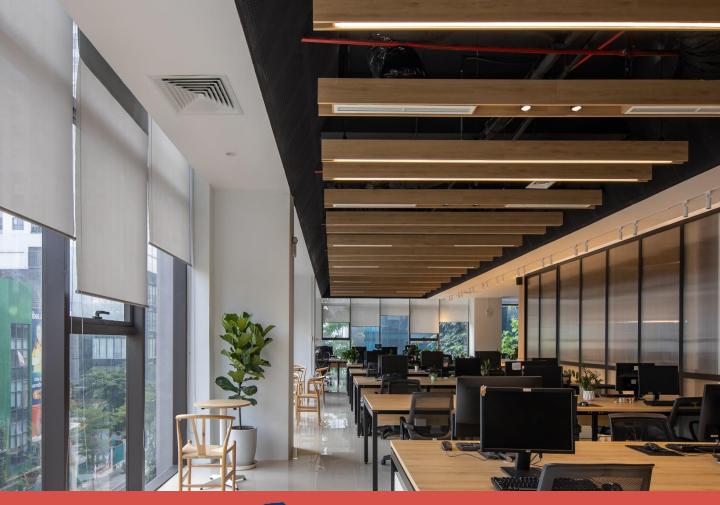

3D Interior Design Style:ModernSq:100 mm Loc:Tehran.vanak Ti:(1400-00)

3D Interior Design Style:ModernSq:100 mm Loc:Tehran.vanak Ti:(1400-00)

Architecture & Interior Design
Style:Modern
Sq:80 mm

Architecture & Interior Design
Style:Modern
Sq:170 mm

Architecture team: Helger Design studio

**Date**:1400

Loc:Tehran-chitgar

Area:300 mm

Architecture team: Helger Design studio

**Date:**1400

Loc:Tehran-chitgar

Area:200 mm