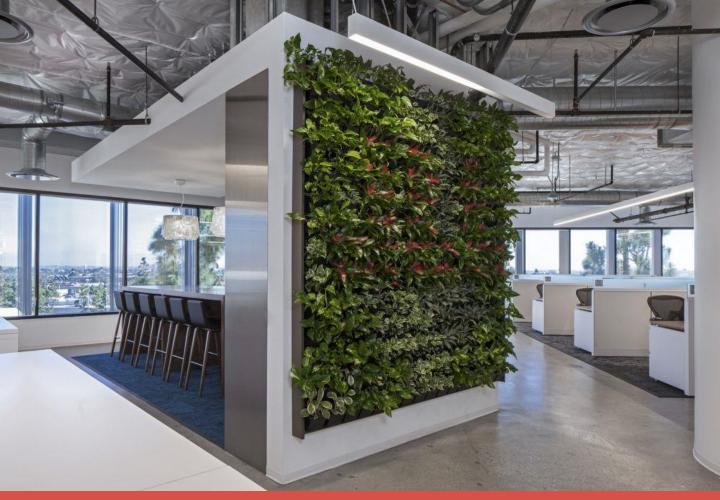

3D Interior Design Style:ModernSq:100 mm Loc:Tehran.vanak Ti:(1400-00)

3D Interior Design Style:ModernSq:100 mm Loc:Tehran.vanak Ti:(1400-00)

Architecture & Interior Design
Style:Modern
Sq:80 mm

Architecture & Interior Design
Style:Modern
Sq:170 mm