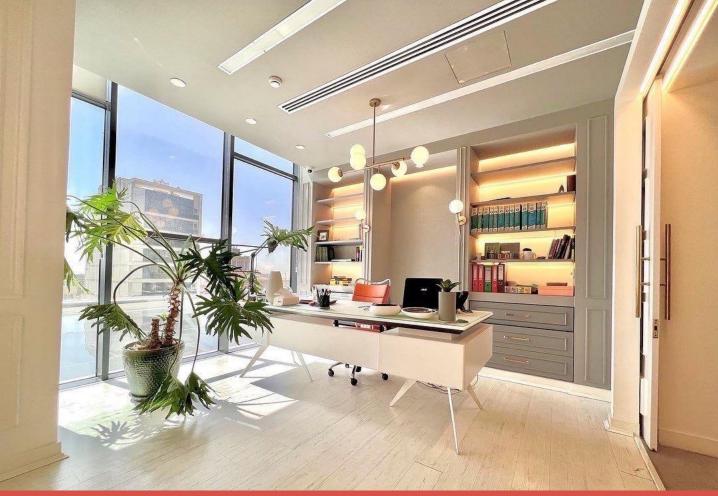

Sincerely, NILOOFAR ,KOOHI

**BEST PROJECT:** 

Classic Office (1400-01)

Classic Office (1400-01)

## Projects By HELGER

3D Interior Design Style:ModernSq:90 mm Loc:Tehran.saadatabad Ti:(1400-00)

3D Interior Design Style:ModernSq:90 mm Loc:Tehran.saadatabad Ti:(1400-00)

3D Interior Design Style:ModernSq:80 mm Loc:Tehran.abas abad Ti:(1400-00)