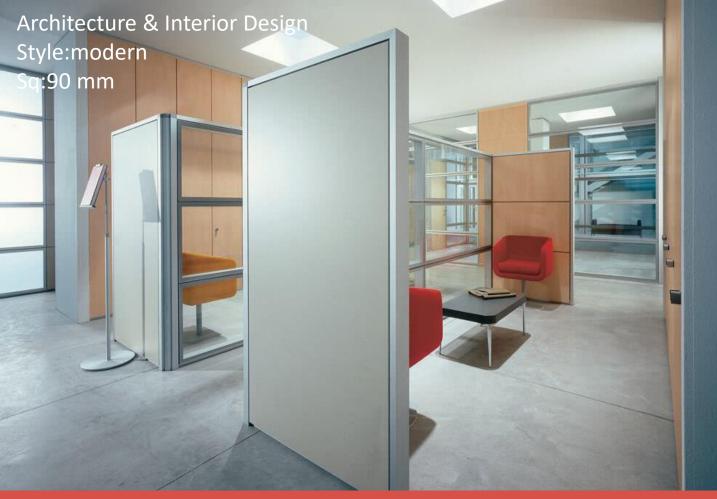

3D Interior Design Style:ModernSq:100 mm Loc:Tehran.vanak Ti:(1400-00)

3D Interior Design Style:ModernSq:100 mm Loc:Tehran.vanak Ti:(1400-00)

Architecture & Interior Design
Style:Modern
Sq:80 mm

Architecture & Interior Design
Style:Modern
Sq:170 mm