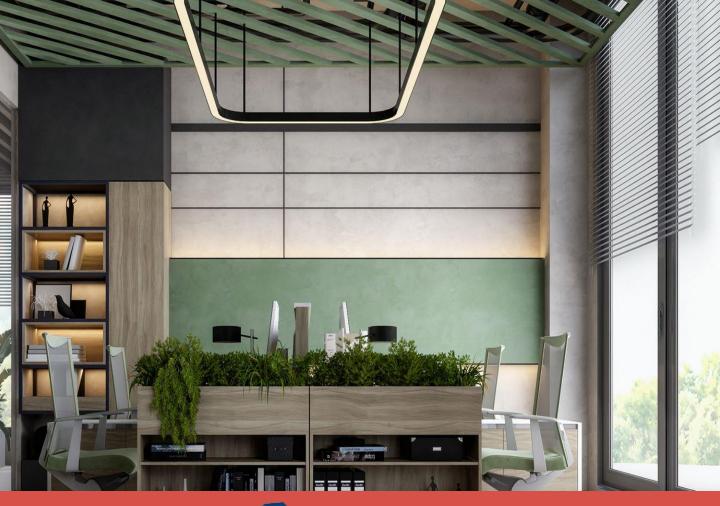

## Projects By HELGER

3D Interior Design Style:ModernSq:90 mm Loc:Tehran.saadatabad Ti:(1400-00)

3D Interior Design Style:ModernSq:90 mm Loc:Tehran.saadatabad Ti:(1400-00)

3D Interior Design Style:ModernSq:80 mm Loc:Tehran.abas abad Ti:(1400-00)

3D Interior Design Style:ModernSq:100 mm Loc:Tehran.vanak Ti:(1400-00)

3D Interior Design Style:ModernSq:100 mm Loc:Tehran.vanak Ti:(1400-00)

Architecture & Interior Design
Style:Modern
Sq:80 mm

Architecture & Interior Design
Style:Modern
Sq:170 mm