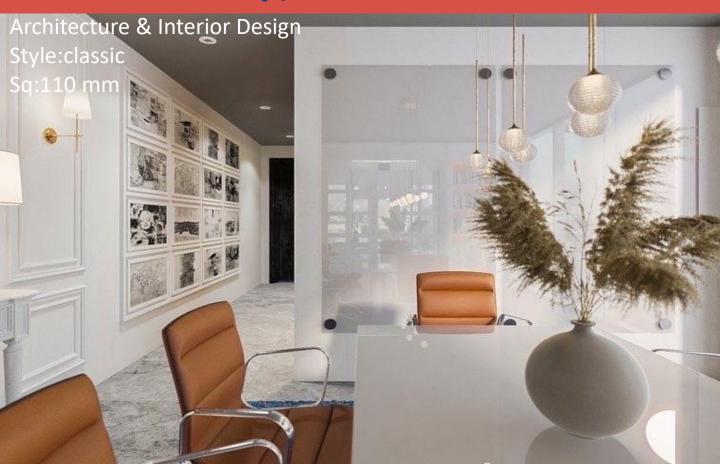

## Projects By HELGER

3D Interior Design Style:ModernSq:90 mm Loc:Tehran.saadatabad Ti:(1400-00)

3D Interior Design Style:ModernSq:90 mm Loc:Tehran.saadatabad Ti:(1400-00)

3D Interior Design Style:ModernSq:80 mm Loc:Tehran.abas abad Ti:(1400-00)

3D Interior Design Style:ModernSq:100 mm Loc:Tehran.vanak Ti:(1400-00)

3D Interior Design Style:ModernSq:100 mm Loc:Tehran.vanak Ti:(1400-00)

Architecture & Interior Design
Style:Modern
Sq:80 mm

Architecture & Interior Design
Style:Modern
Sq:170 mm