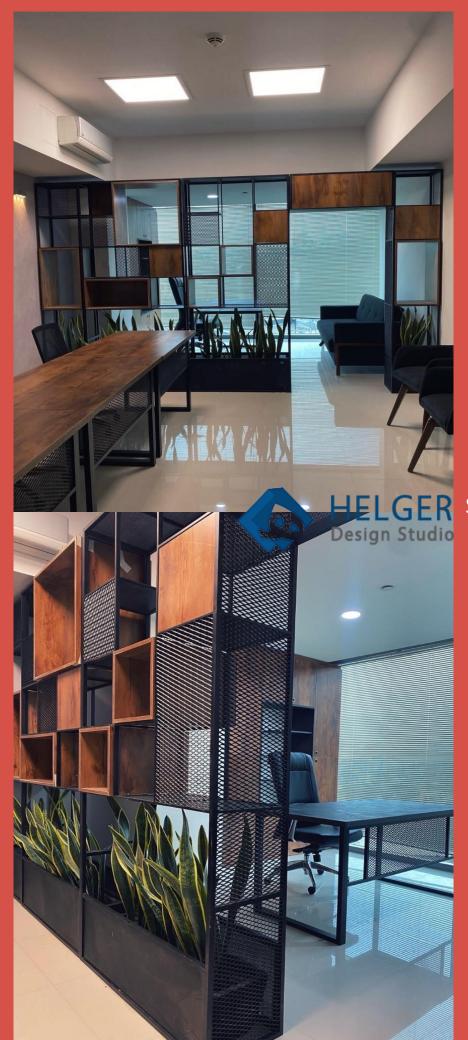

3D Interior Design Style:ModernSq:100 mm Loc:Tehran.vanak Ti:(1400-00)

3D Interior Design Style:ModernSq:100 mm Loc:Tehran.vanak Ti:(1400-00)

Architecture & Interior Design
Style:Modern
Sq:80 mm

Architecture & Interior Design
Style:Modern
Sq:170 mm

Architecture team: Helger Design studio

**Date**:1400

Loc:Tehran-chitgar

Area:300 mm

Architecture team: Helger Design studio

**Date:**1400

Loc:Tehran-chitgar

Area:200 mm