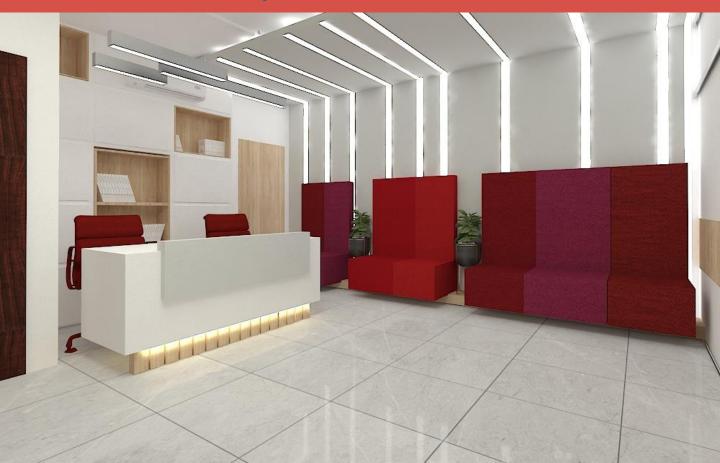

Sincerely, NILOOFAR ,KOOHI

**BEST PROJECT:** 

Classic Office (1400-01)

Classic Office (1400-01)

## Projects By HELGER

3D Interior Design Style:ModernSq:90 mm Loc:Tehran.saadatabad Ti:(1400-00)

3D Interior Design Style:ModernSq:90 mm Loc:Tehran.saadatabad Ti:(1400-00)

3D Interior Design Style:ModernSq:80 mm Loc:Tehran.abas abad Ti:(1400-00)