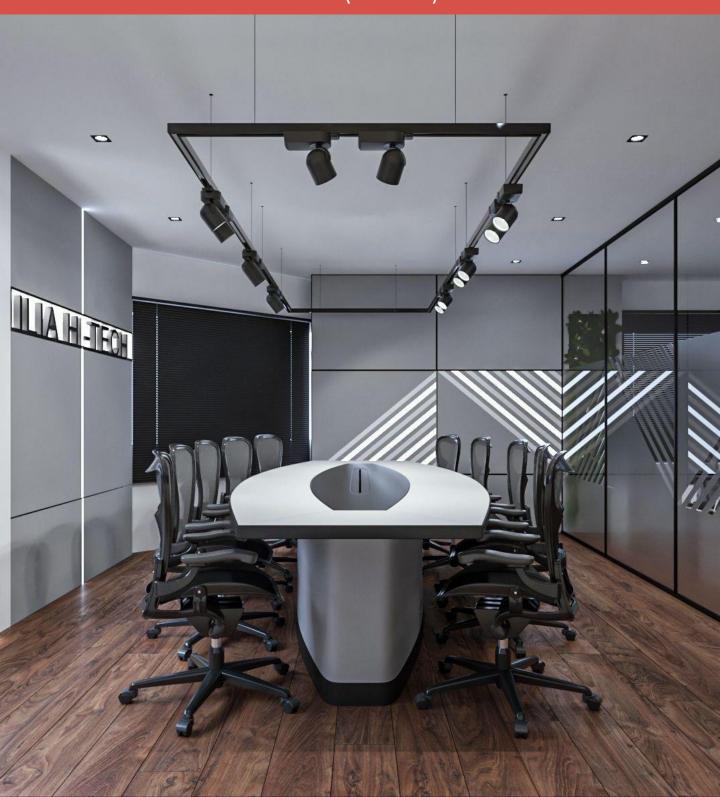

3D Interior Design Style:ModernSq:100 mm Loc:Tehran.vanak Ti:(1400-00)

3D Interior Design Style:ModernSq:100 mm Loc:Tehran.vanak Ti:(1400-00)

Architecture & Interior Design
Style:Modern
Sq:80 mm

Architecture & Interior Design
Style:Modern
Sq:170 mm