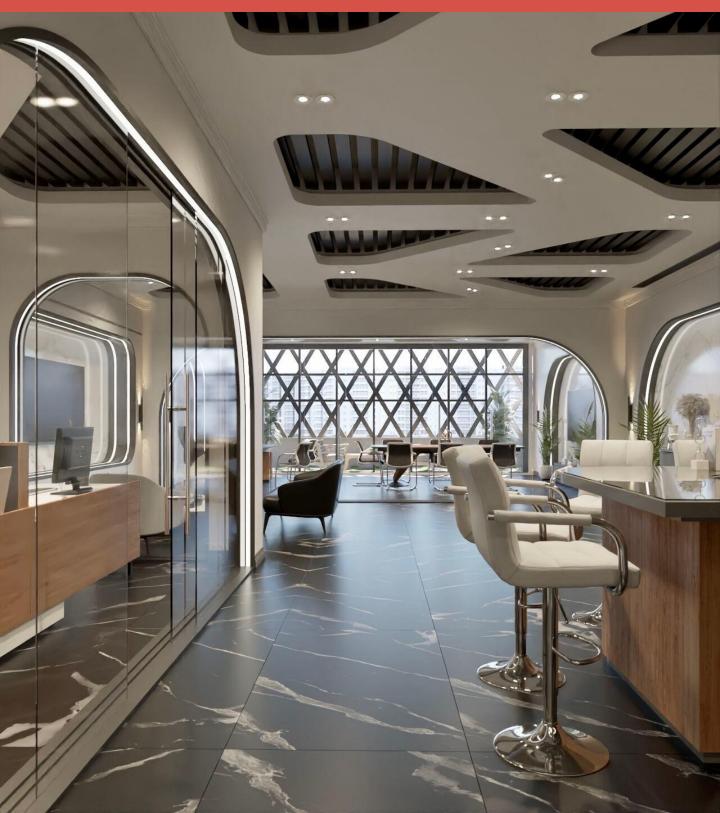

## Projects By HELGER

3D Interior Design Style:ModernSq:90 mm Loc:Tehran.saadatabad Ti:(1400-00)

3D Interior Design Style:ModernSq:90 mm Loc:Tehran.saadatabad Ti:(1400-00)

3D Interior Design Style:ModernSq:80 mm Loc:Tehran.abas abad Ti:(1400-00)

3D Interior Design Style:ModernSq:100 mm Loc:Tehran.vanak Ti:(1400-00)

3D Interior Design Style:ModernSq:100 mm Loc:Tehran.vanak Ti:(1400-00)

Architecture & Interior Design
Style:Modern
Sq:80 mm

Architecture & Interior Design
Style:Modern
Sq:170 mm