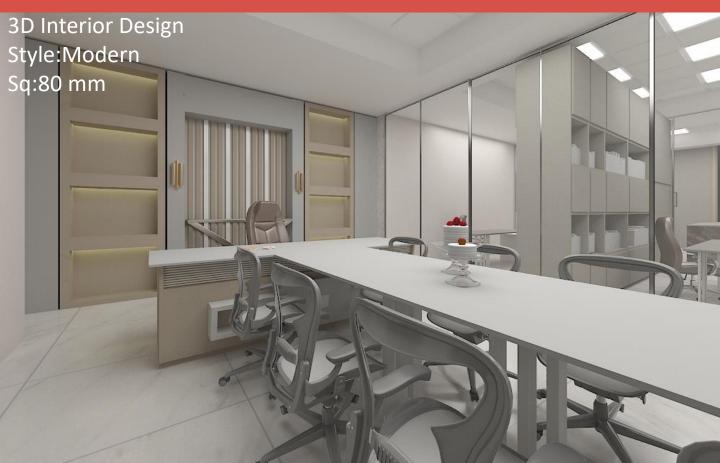

## Projects By HELGER

3D Interior Design Style:ModernSq:90 mm Loc:Tehran.saadatabad Ti:(1400-00)

3D Interior Design Style:ModernSq:90 mm Loc:Tehran.saadatabad Ti:(1400-00)

3D Interior Design Style:ModernSq:80 mm Loc:Tehran.abas abad Ti:(1400-00)