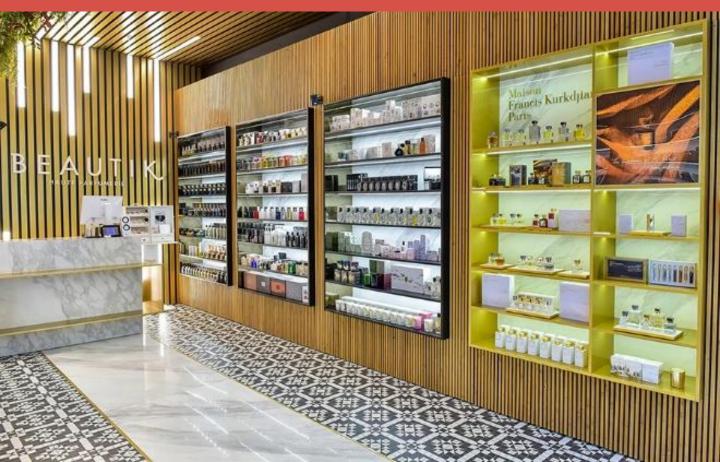

## Projects By HELGER

3D Interior Design Style:ModernSq:90 mm Loc:Tehran.saadatabad Ti:(1400-00)

3D Interior Design Style:ModernSq:90 mm Loc:Tehran.saadatabad Ti:(1400-00)

3D Interior Design Style:ModernSq:80 mm Loc:Tehran.abas abad Ti:(1400-00)

3D Interior Design Style:ModernSq:100 mm Loc:Tehran.vanak Ti:(1400-00)

3D Interior Design Style:ModernSq:100 mm Loc:Tehran.vanak Ti:(1400-00)

Architecture & Interior Design
Style:Modern
Sq:80 mm

Architecture & Interior Design
Style:Modern
Sq:170 mm