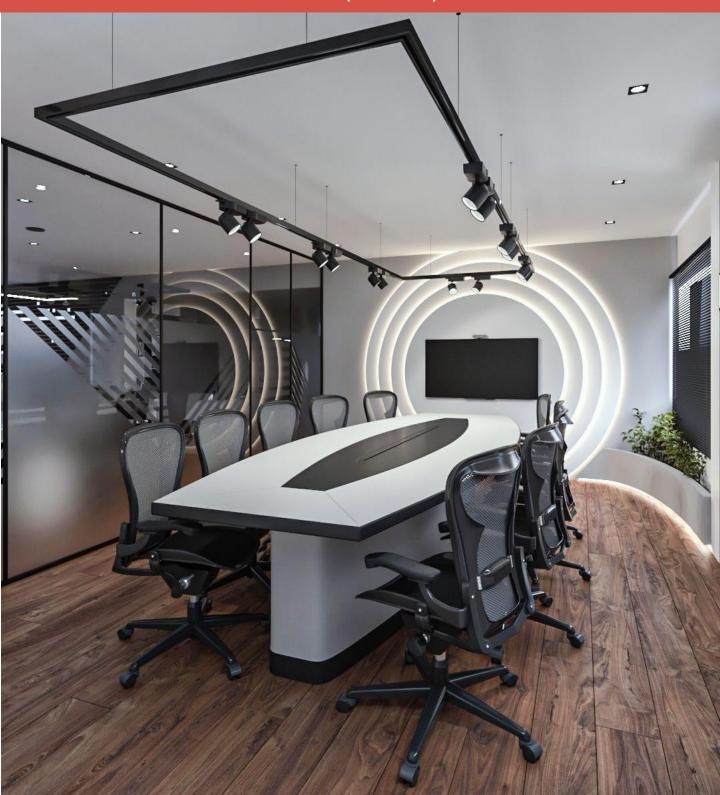

3D Interior Design Style:ModernSq:100 mm Loc:Tehran.vanak Ti:(1400-00)

3D Interior Design Style:ModernSq:100 mm Loc:Tehran.vanak Ti:(1400-00)

Architecture & Interior Design
Style:Modern
Sq:80 mm

Architecture & Interior Design
Style:Modern
Sq:170 mm

Architecture team: Helger Design studio

**Date**:1400

Loc:Tehran-chitgar

Area:300 mm

Architecture team: Helger Design studio

**Date:**1400

Loc:Tehran-chitgar

Area:200 mm