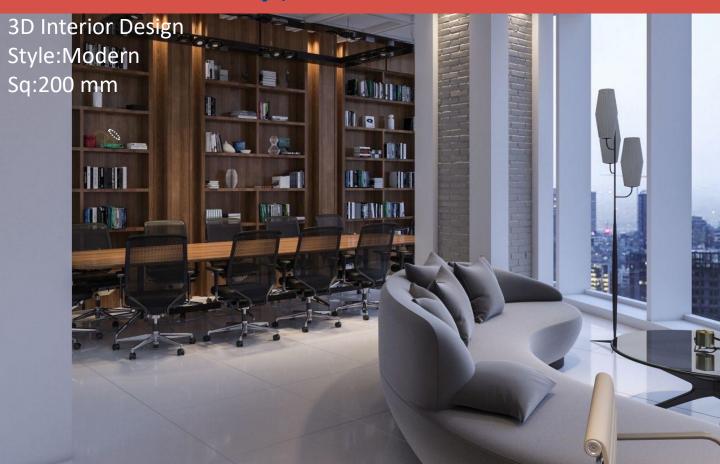

3D Interior Design Style:ModernSq:100 mm Loc:Tehran.vanak Ti:(1400-00)

3D Interior Design Style:ModernSq:100 mm Loc:Tehran.vanak Ti:(1400-00)

Architecture & Interior Design
Style:Modern
Sq:80 mm

Architecture & Interior Design
Style:Modern
Sq:170 mm