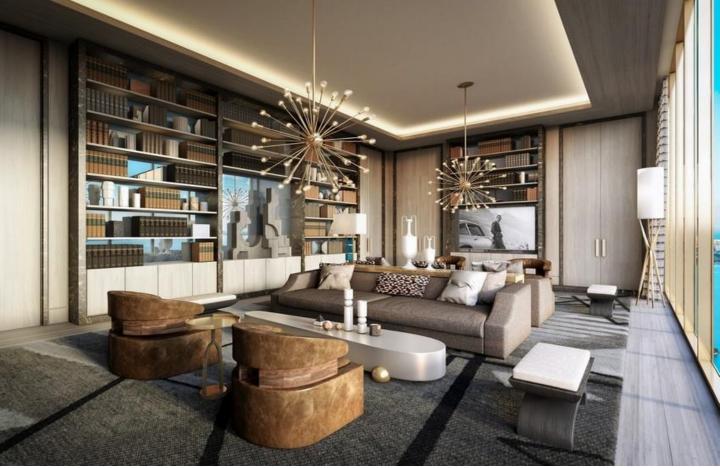

## Projects By HELGER

3D Interior Design Style:ModernSq:90 mm Loc:Tehran.saadatabad Ti:(1400-00)

3D Interior Design Style:ModernSq:90 mm Loc:Tehran.saadatabad Ti:(1400-00)

3D Interior Design Style:ModernSq:80 mm Loc:Tehran.abas abad Ti:(1400-00)

3D Interior Design Style:ModernSq:100 mm Loc:Tehran.vanak Ti:(1400-00)

3D Interior Design Style:ModernSq:100 mm Loc:Tehran.vanak Ti:(1400-00)

Architecture & Interior Design
Style:Modern
Sq:80 mm

Architecture & Interior Design
Style:Modern
Sq:170 mm