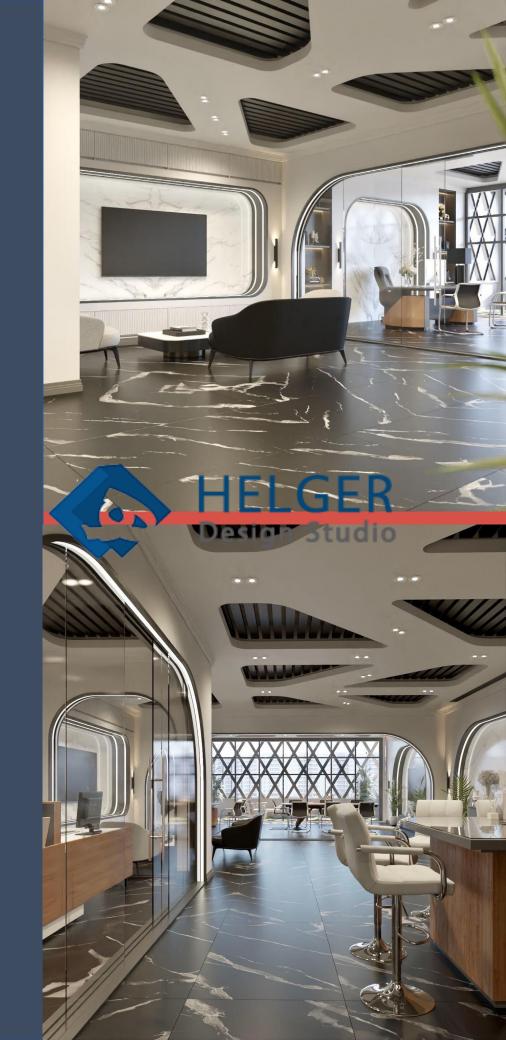

## Projects By HELGER

3D Interior Design Style:ModernSq:90 mm Loc:Tehran.saadatabad Ti:(1400-00)

3D Interior Design Style:ModernSq:90 mm Loc:Tehran.saadatabad Ti:(1400-00)

3D Interior Design Style:ModernSq:80 mm Loc:Tehran.abas abad Ti:(1400-00)

3D Interior Design Style:ModernSq:100 mm Loc:Tehran.vanak Ti:(1400-00)

3D Interior Design Style:ModernSq:100 mm Loc:Tehran.vanak Ti:(1400-00)

Architecture & Interior Design
Style:Modern
Sq:80 mm

Architecture & Interior Design
Style:Modern
Sq:170 mm