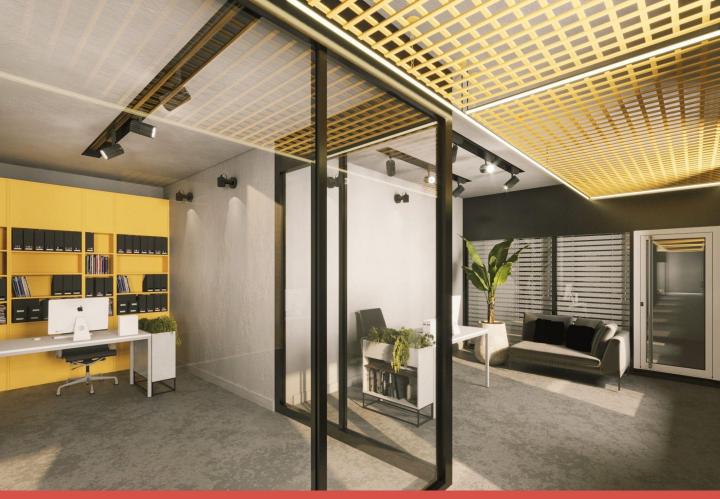

3D Interior Design Style:ModernSq:100 mm Loc:Tehran.vanak Ti:(1400-00)

3D Interior Design Style:ModernSq:100 mm Loc:Tehran.vanak Ti:(1400-00)

Architecture & Interior Design
Style:Modern
Sq:80 mm

Architecture & Interior Design
Style:Modern
Sq:170 mm

Architecture team: Helger Design studio

**Date**:1400

Loc:Tehran-chitgar

Area:300 mm

Architecture team: Helger Design studio

**Date:**1400

Loc:Tehran-chitgar

Area:200 mm