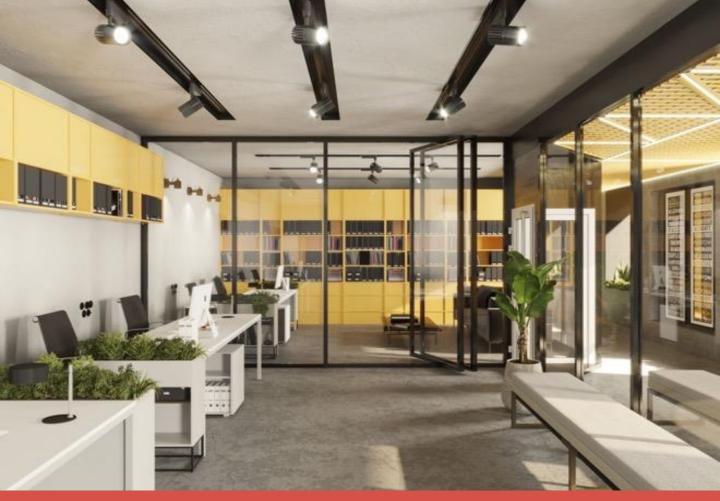

3D Interior Design Style:ModernSq:100 mm Loc:Tehran.vanak Ti:(1400-00)

3D Interior Design Style:ModernSq:100 mm Loc:Tehran.vanak Ti:(1400-00)

Architecture & Interior Design
Style:Modern
Sq:80 mm

Architecture & Interior Design
Style:Modern
Sq:170 mm

Architecture team: Helger Design studio

**Date**:1400

Loc:Tehran-chitgar

Area:300 mm

Architecture team: Helger Design studio

**Date:**1400

Loc:Tehran-chitgar

Area:200 mm