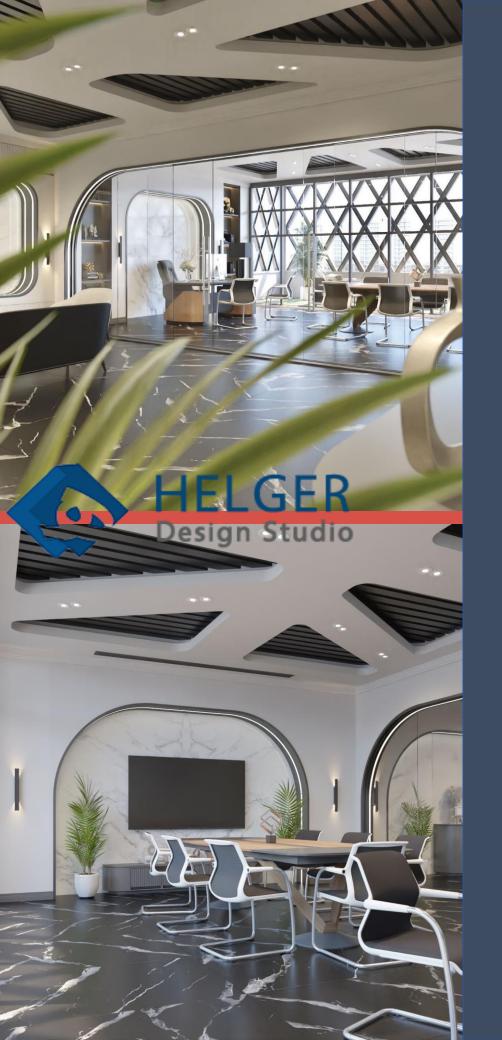

## Projects By HELGER

3D Interior Design Style:ModernSq:90 mm Loc:Tehran.saadatabad Ti:(1400-00)

3D Interior Design Style:ModernSq:90 mm Loc:Tehran.saadatabad Ti:(1400-00)

3D Interior Design Style:ModernSq:80 mm Loc:Tehran.abas abad Ti:(1400-00)

3D Interior Design Style:ModernSq:100 mm Loc:Tehran.vanak Ti:(1400-00)

3D Interior Design Style:ModernSq:100 mm Loc:Tehran.vanak Ti:(1400-00)

Architecture & Interior Design
Style:Modern
Sq:80 mm

Architecture & Interior Design
Style:Modern
Sq:170 mm