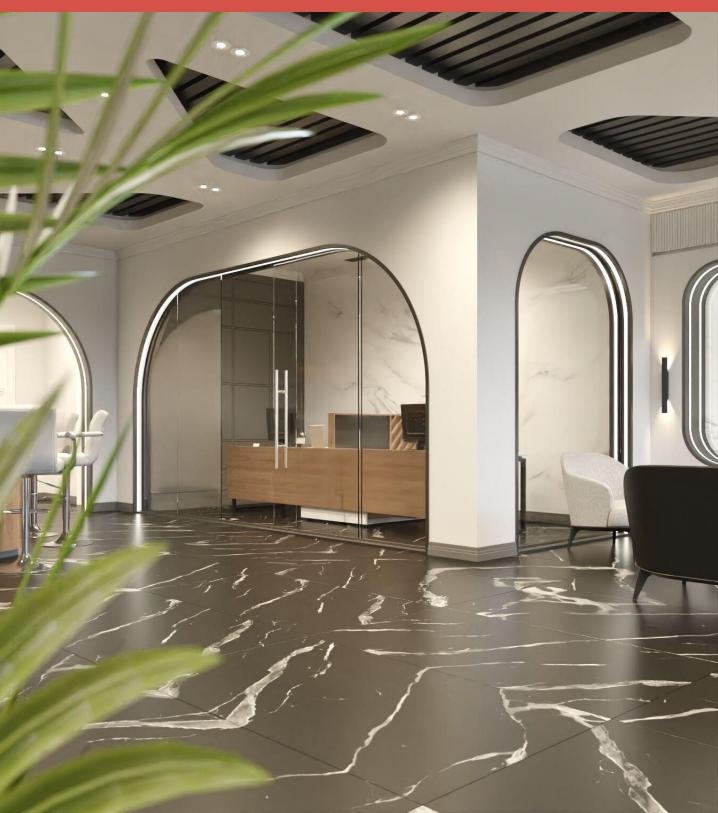

## Projects By HELGER

3D Interior Design Style:ModernSq:90 mm Loc:Tehran.saadatabad Ti:(1400-00)

3D Interior Design Style:ModernSq:90 mm Loc:Tehran.saadatabad Ti:(1400-00)

3D Interior Design Style:ModernSq:80 mm Loc:Tehran.abas abad Ti:(1400-00)

3D Interior Design Style:ModernSq:100 mm Loc:Tehran.vanak Ti:(1400-00)

3D Interior Design Style:ModernSq:100 mm Loc:Tehran.vanak Ti:(1400-00)

Architecture & Interior Design
Style:Modern
Sq:80 mm

Architecture & Interior Design
Style:Modern
Sq:170 mm