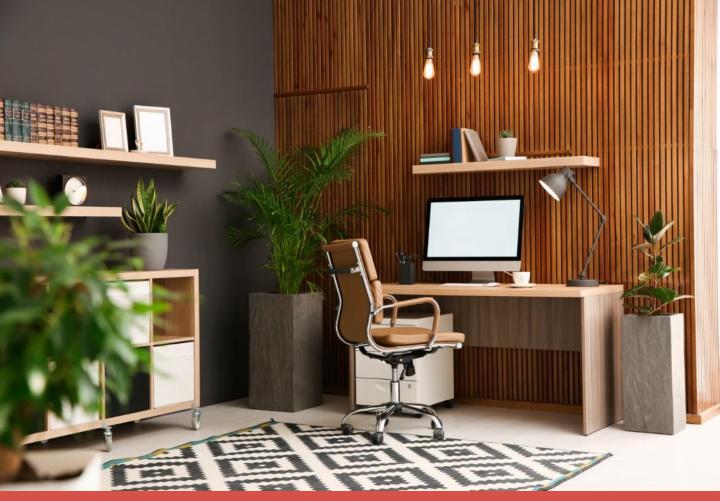

Sincerely, NILOOFAR ,KOOHI

**BEST PROJECT:** 

Classic Office (1400-01)

Classic Office (1400-01)

## Projects By HELGER

3D Interior Design Style:ModernSq:90 mm Loc:Tehran.saadatabad Ti:(1400-00)

3D Interior Design Style:ModernSq:90 mm Loc:Tehran.saadatabad Ti:(1400-00)

3D Interior Design Style:ModernSq:80 mm Loc:Tehran.abas abad Ti:(1400-00)