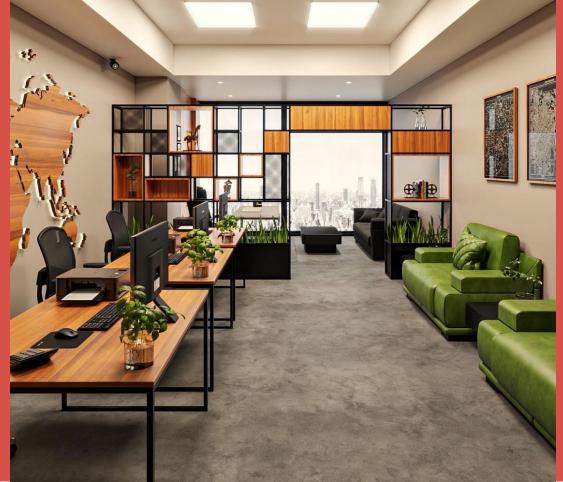

3D Interior Design Style:ModernSq:100 mm Loc:Tehran.vanak Ti:(1400-00)

3D Interior Design Style:ModernSq:100 mm Loc:Tehran.vanak Ti:(1400-00)

Architecture & Interior Design
Style:Modern
Sq:80 mm

Architecture & Interior Design
Style:Modern
Sq:170 mm

Architecture team: Helger Design studio

**Date**:1400

Loc:Tehran-chitgar

Area:300 mm

Architecture team: Helger Design studio

**Date:**1400

Loc:Tehran-chitgar

Area:200 mm