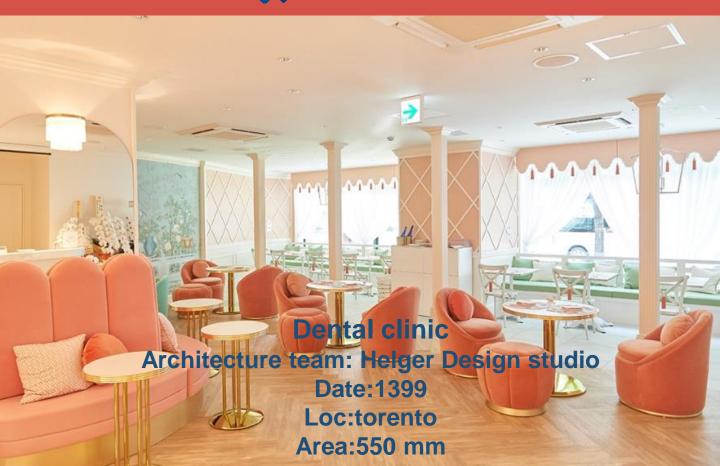

### **Dental clinic**

Architecture team: Helger Design studio

Date:1399 Loc:tehran Area:65 mm

#### **Dental clinic**

Architecture team: Helger Design studio

Date:1400 Loc:tehran Area:55 mm