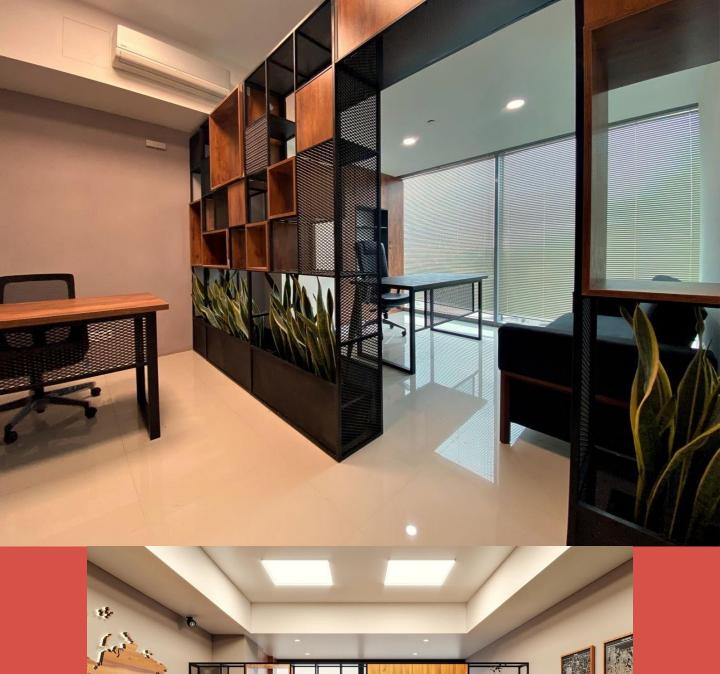

3D Interior Design Style:ModernSq:100 mm Loc:Tehran.vanak Ti:(1400-00)

3D Interior Design Style:ModernSq:100 mm Loc:Tehran.vanak Ti:(1400-00)

Architecture & Interior Design
Style:Modern
Sq:80 mm

Architecture & Interior Design
Style:Modern
Sq:170 mm

Architecture team: Helger Design studio

**Date**:1400

Loc:Tehran-chitgar

Area:300 mm

Architecture team: Helger Design studio

**Date:**1400

Loc:Tehran-chitgar

Area:200 mm