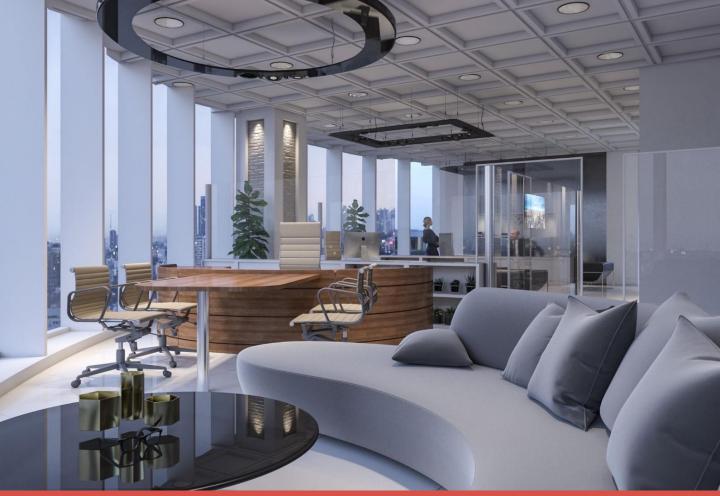

3D Interior Design Style:ModernSq:100 mm Loc:Tehran.vanak Ti:(1400-00)

3D Interior Design Style:ModernSq:100 mm Loc:Tehran.vanak Ti:(1400-00)

Architecture & Interior Design
Style:Modern
Sq:80 mm

Architecture & Interior Design
Style:Modern
Sq:170 mm