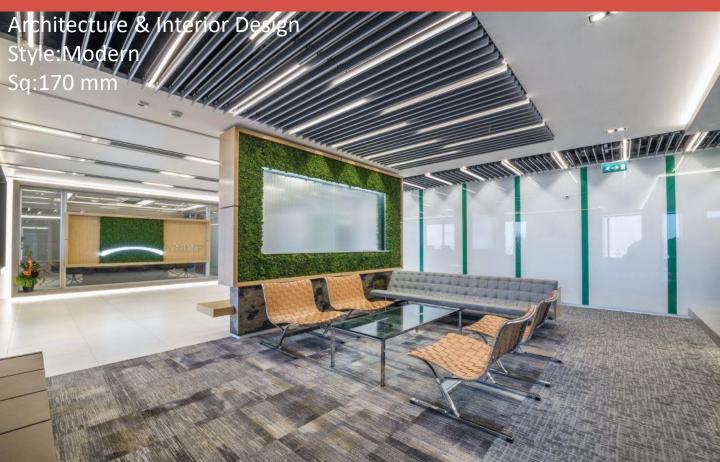

3D Interior Design Style:ModernSq:100 mm Loc:Tehran.vanak Ti:(1400-00)

3D Interior Design Style:ModernSq:100 mm Loc:Tehran.vanak Ti:(1400-00)

Architecture & Interior Design
Style:Modern
Sq:80 mm

Architecture & Interior Design
Style:Modern
Sq:170 mm