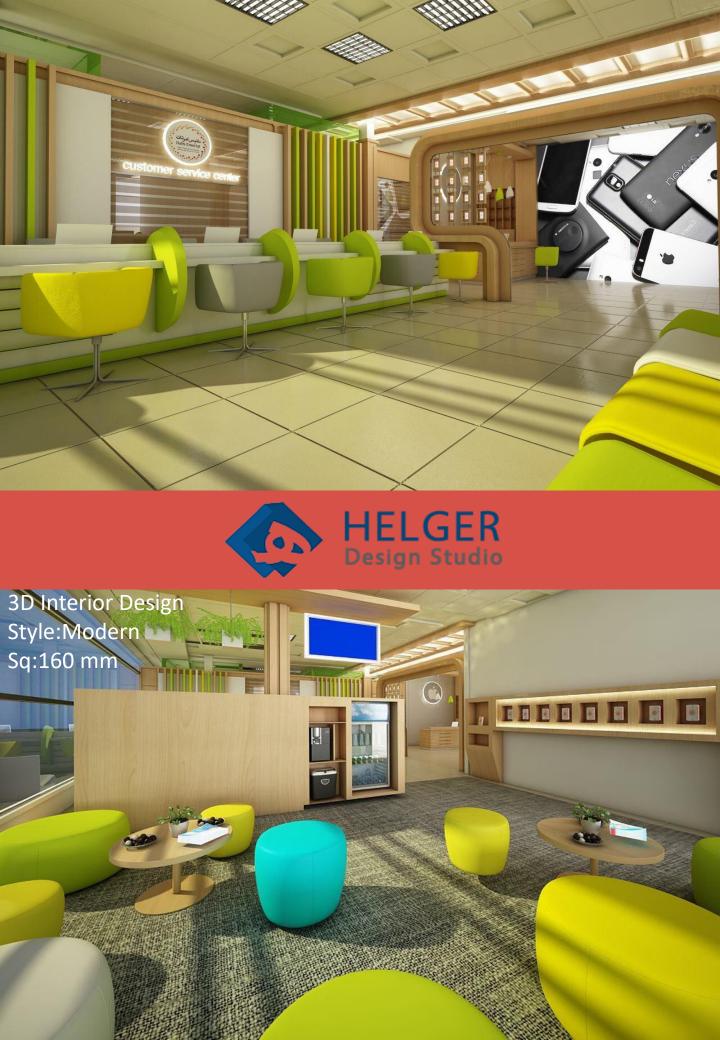

## Projects By HELGER

3D Interior Design Style:ModernSq:90 mm Loc:Tehran.saadatabad Ti:(1400-00)

3D Interior Design Style:ModernSq:90 mm Loc:Tehran.saadatabad Ti:(1400-00)

3D Interior Design Style:ModernSq:80 mm Loc:Tehran.abas abad Ti:(1400-00)

3D Interior Design Style:ModernSq:100 mm Loc:Tehran.vanak Ti:(1400-00)

3D Interior Design Style:ModernSq:100 mm Loc:Tehran.vanak Ti:(1400-00)

Architecture & Interior Design
Style:Modern
Sq:80 mm

Architecture & Interior Design
Style:Modern
Sq:170 mm