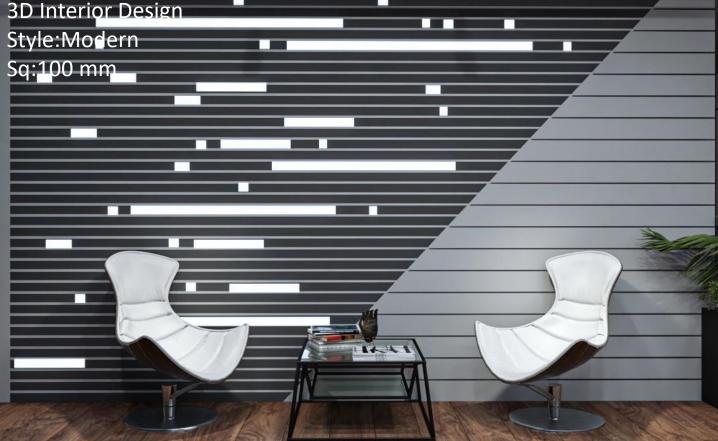

3D Interior Design Style:ModernSq:100 mm Loc:Tehran.vanak Ti:(1400-00)

3D Interior Design Style:ModernSq:100 mm Loc:Tehran.vanak Ti:(1400-00)

Architecture & Interior Design
Style:Modern
Sq:80 mm

Architecture & Interior Design
Style:Modern
Sq:170 mm