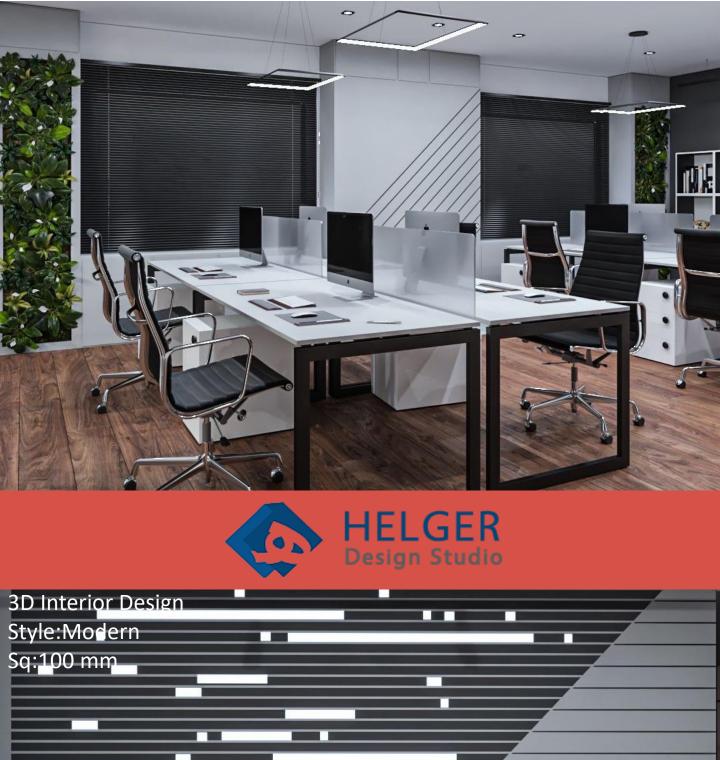

3D Interior Design Style:ModernSq:100 mm Loc:Tehran.vanak Ti:(1400-00)

3D Interior Design Style:ModernSq:100 mm Loc:Tehran.vanak Ti:(1400-00)

Architecture & Interior Design
Style:Modern
Sq:80 mm

Architecture & Interior Design
Style:Modern
Sq:170 mm