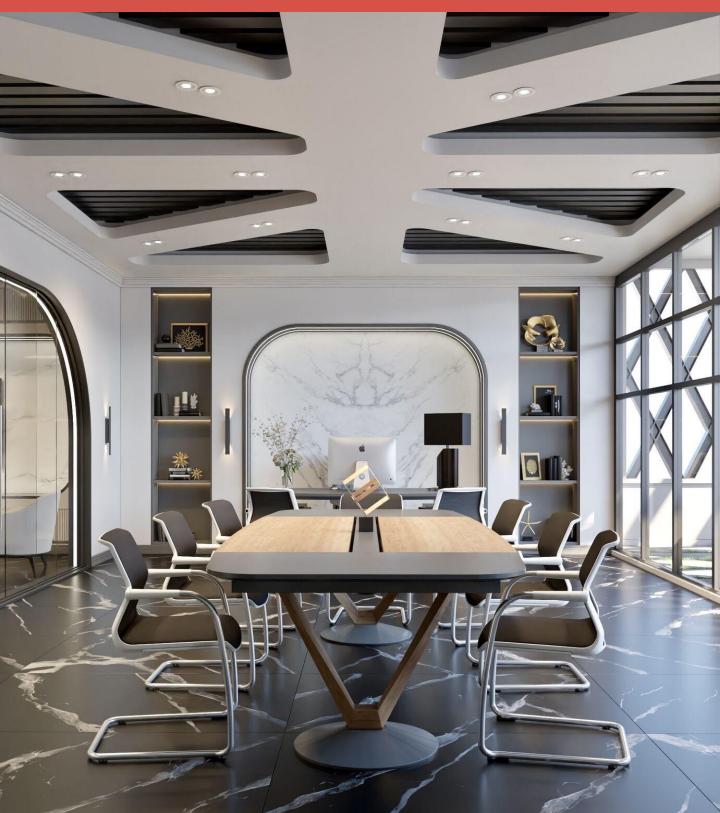

3D Interior Design Style:ModernSq:100 mm Loc:Tehran.vanak Ti:(1400-00)

3D Interior Design Style:ModernSq:100 mm Loc:Tehran.vanak Ti:(1400-00)

Architecture & Interior Design
Style:Modern
Sq:80 mm

Architecture & Interior Design
Style:Modern
Sq:170 mm