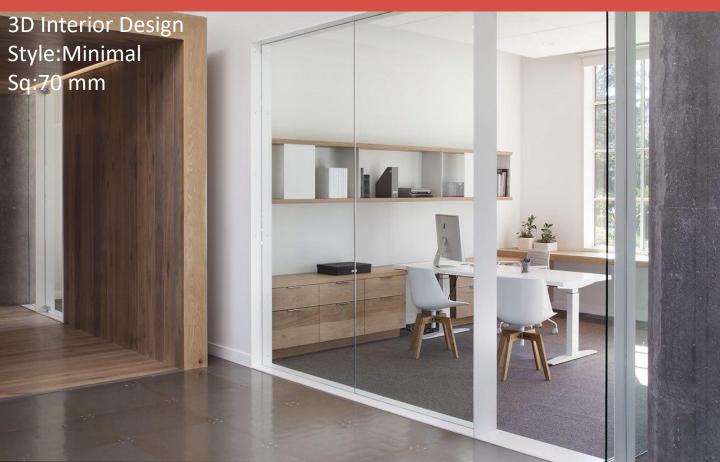

3D Interior Design Style:ModernSq:100 mm Loc:Tehran.vanak Ti:(1400-00)

3D Interior Design Style:ModernSq:100 mm Loc:Tehran.vanak Ti:(1400-00)

Architecture & Interior Design
Style:Modern
Sq:80 mm

Architecture & Interior Design
Style:Modern
Sq:170 mm