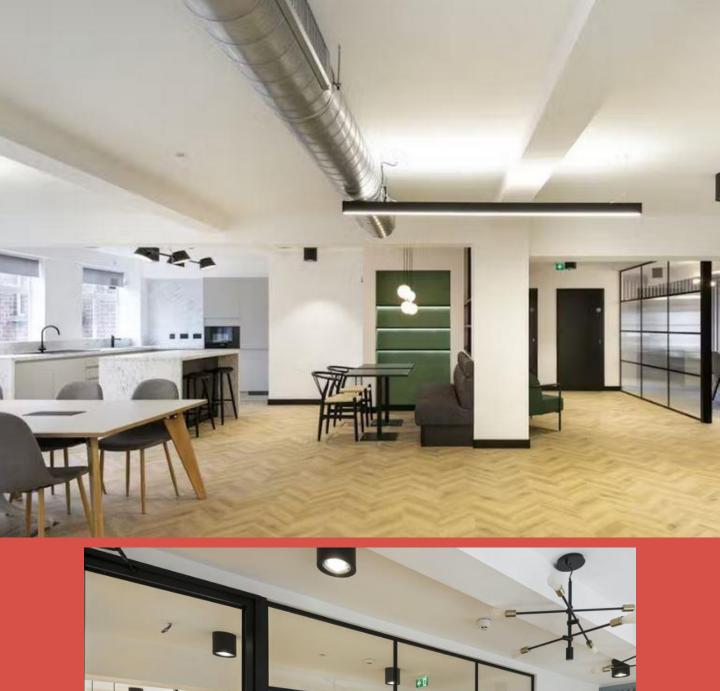

Architecture team: Helger Design

studio **Date**:1399

Loc:Tehran

Area:120 mm

Architecture team: Helger Design

studio **Date**:1399

Loc:Tehran

Area:120 mm