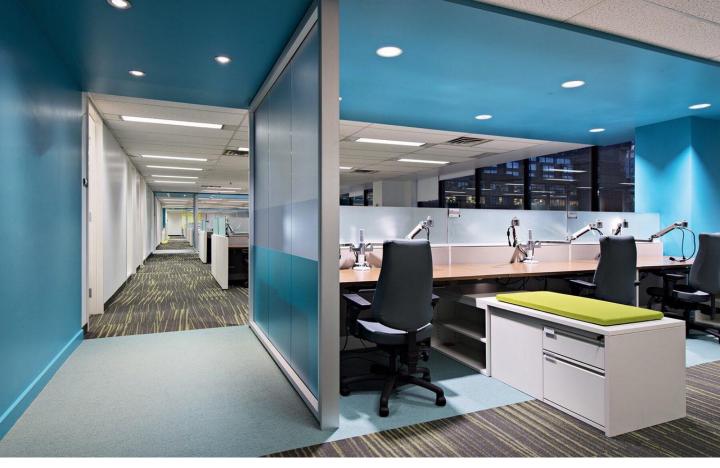

3D Interior Design Style:ModernSq:100 mm Loc:Tehran.vanak Ti:(1400-00)

3D Interior Design Style:ModernSq:100 mm Loc:Tehran.vanak Ti:(1400-00)

Architecture & Interior Design
Style:Modern
Sq:80 mm

Architecture & Interior Design
Style:Modern
Sq:170 mm