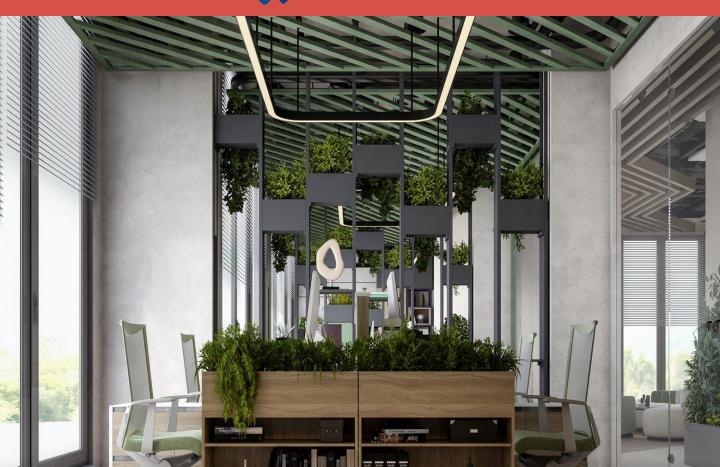

## Projects By HELGER

3D Interior Design Style:ModernSq:90 mm Loc:Tehran.saadatabad Ti:(1400-00)

3D Interior Design Style:ModernSq:90 mm Loc:Tehran.saadatabad Ti:(1400-00)

3D Interior Design Style:ModernSq:80 mm Loc:Tehran.abas abad Ti:(1400-00)

3D Interior Design Style:ModernSq:100 mm Loc:Tehran.vanak Ti:(1400-00)

3D Interior Design Style:ModernSq:100 mm Loc:Tehran.vanak Ti:(1400-00)

Architecture & Interior Design
Style:Modern
Sq:80 mm

Architecture & Interior Design
Style:Modern
Sq:170 mm