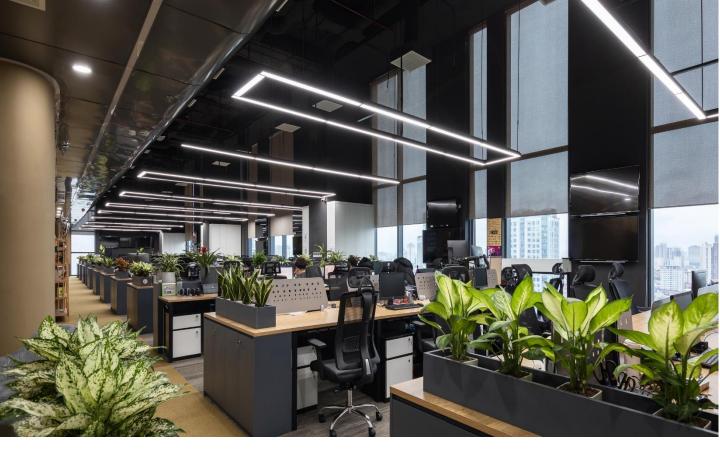

3D Interior Design Style:ModernSq:100 mm Loc:Tehran.vanak Ti:(1400-00)

3D Interior Design Style:ModernSq:100 mm Loc:Tehran.vanak Ti:(1400-00)

Architecture & Interior Design
Style:Modern
Sq:80 mm

Architecture & Interior Design
Style:Modern
Sq:170 mm

Architecture team: Helger Design studio

**Date**:1400

Loc:Tehran-chitgar

Area:300 mm

Architecture team: Helger Design studio

**Date:**1400

Loc:Tehran-chitgar

Area:200 mm