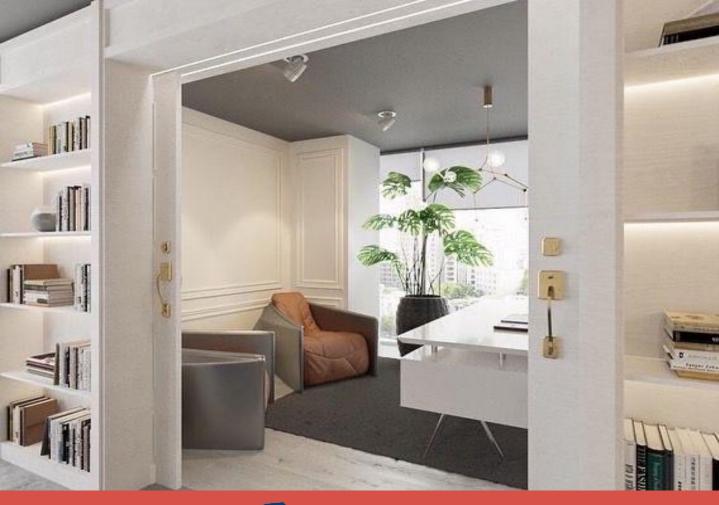

Sincerely, NILOOFAR ,KOOHI

**BEST PROJECT:** 

Classic Office (1400-01)

Classic Office (1400-01)

## Projects By HELGER

3D Interior Design Style:ModernSq:90 mm Loc:Tehran.saadatabad Ti:(1400-00)

3D Interior Design Style:ModernSq:90 mm Loc:Tehran.saadatabad Ti:(1400-00)

3D Interior Design Style:ModernSq:80 mm Loc:Tehran.abas abad Ti:(1400-00)