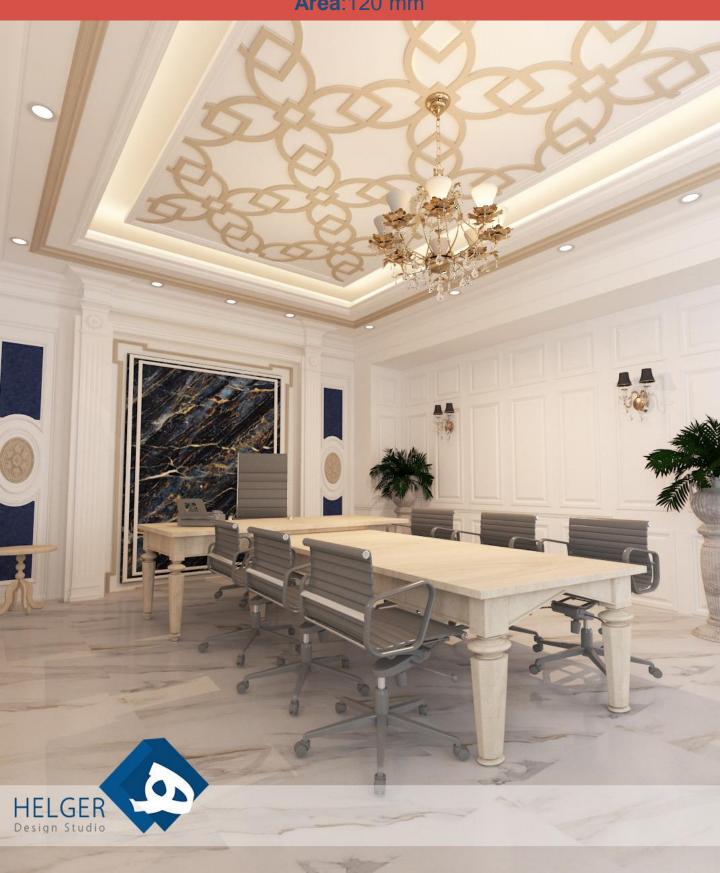

Architecture team: Helger Design

studio **Date**:1399

Loc:Tehran

Area:120 mm

Architecture team: Helger Design

studio **Date**:1399

Loc:Tehran

Area:120 mm